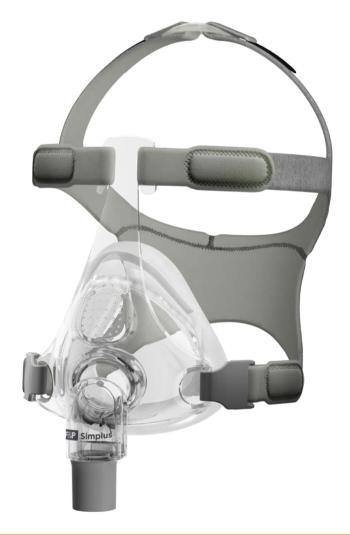

# F&P SIMPLUS FULL FACE MASK

When engineering the F&P Simplus our designers set out to create a mask that revolutionized Full Face comfort, seal and easy use.

The F&P Simplus is the result of intensive research and development, many prototypes and thousands of design hours. We consulted patients, equipment providers and clinicians from around the world to develop a mask that simply fits + performs.

The F&P Simplus incorporates three key components, the RollFit™ Seal, ErgoForm™ Headgear and Easy Frame, all designed to work in harmony. In combination, these components offer the comfort, seal and easy use that Fisher & Paykel Healthcare masks are known for.