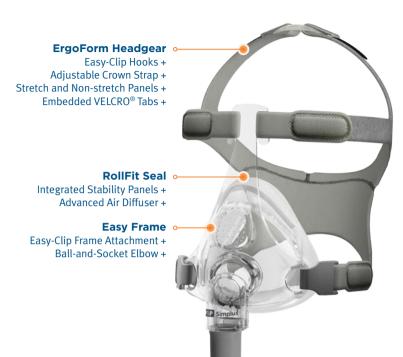

The F&P Simplus incorporates three key components, the RollFit™ Seal, ErgoForm™ Headgear and Easy Frame, all designed to work in harmony. In combination, these components offer the comfort, seal and easy use that Fisher & Paykel Healthcare masks are known for.

#### 1. RollFit Seal

As the name suggests, the one-piece seal "rolls" back and forth on the bridge of the nose to adjust automatically. In doing so, the **RollFit Technology** reduces pressure on the bridge of the nose.

The **RollFit Seal** incorporates **Integrated Stability Panels** to enhance the sealing performance and the **Advanced Air Diffuser** is designed for minimal noise and draft.

### 2. ErgoForm Headgear

This breathable, ergonomically designed headgear self-locates high on the rear of the head, allowing for unrestricted head movement (sideways, up and down).

Incorporating **Stretch and Non-stretch Panels**, the **ErgoForm Headgear** is designed to hold its shape and allow stretch where it is required, for optimal usability and performance.

Embedded VELCRO®\* Tabs with Easy-Clip Hooks enable fast fitting and removal.

The **Adjustable Crown Strap** enhances mask stability.

### 3. Easy Frame

This low-profile frame is stable, durable and small, and ensures a clear line of sight.

The one frame fits all three seal sizes and has an **Easy-Clip Frame Attachment** to aid assembly after cleaning.

The **Ball-and-Socket Elbow** rotates for freedom of movement while reducing drag from the CPAP tube.

| Mask Reorder Codes |                           | Spare Parts Reorder Codes |                                       |          |                                     |
|--------------------|---------------------------|---------------------------|---------------------------------------|----------|-------------------------------------|
| 400475             | F&P Simplus Mask – Small  | 400HC579                  | F&P Simplus Seal – Small              | 400HC582 | F&P Simplus Headgear – Small        |
| 400476             | F&P Simplus Mask – Medium | 400HC580                  | F&P Simplus Seal – Medium             | 400HC583 | F&P Simplus Headgear – Medium/Large |
| 400477             | F&P Simplus Mask – Large  | 400HC581                  | F&P Simplus Seal – Large              | 400HC584 | F&P Simplus Mask No H/G – Small**   |
|                    |                           | 400HC570                  | F&P Simplus Swivel                    | 400HC585 | F&P Simplus Mask No H/G – Medium**  |
|                    |                           | 400HC587                  | F&P Simplus Headgear – Clips & Buckle | 400HC586 | F&P Simplus Mask No H/G – Large**   |