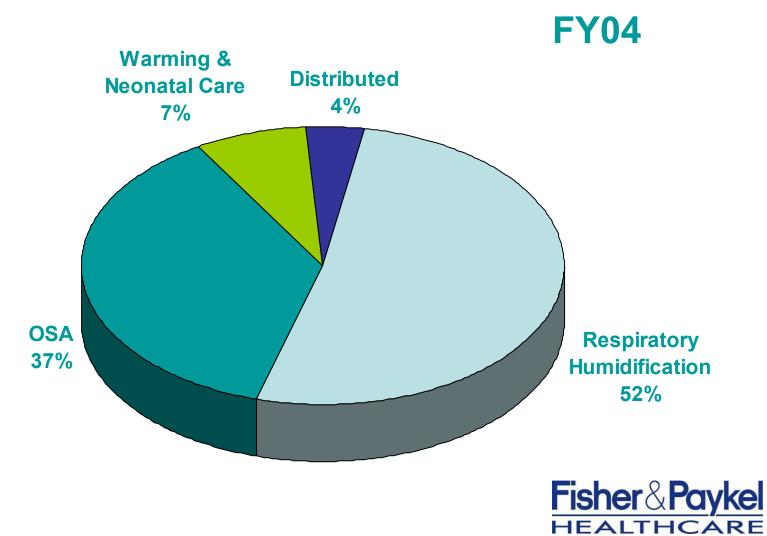

## Fisher&Paykel HEALTHCARE





#### **FY04 Highlights**

- Operating revenue up 28% to US\$132M, 3% to NZ\$215M
- Operating profit up 33% to US\$49M,
  7% to NZ\$79M
- Operating margin of 36.8%
- Pre-tax return on average shareholders' equity of 42%
- R&D investment increased to 6.6% of revenue





#### Sales by Product Group





#### Sales by Region

**FY04** 







#### **Expanding Global Presence**







## **Respiratory Humidification**







#### **Respiratory Humidification**

- Revenue growth US\$
   FY04 +34%, underlying
   growth approx 14%
- SARS ≈ US\$2M
- Sales growth driven by chamber and circuit sales, MR850 share gains
- Continued market share growth in breathing circuits







#### **Respiratory Humidification**

Revolutionary dry tube technology introduced

 Non-invasive ventilation circuit, weaning kit, catheter mount introduced

 Filters growing strongly adding value per patient

 New humidifier systems in R&D pipeline







#### **Dry Tube Technology**







## **New Market Opportunities**

- COPD project
- Humidification system for laparoscopic insufflation



MR860 Humidifier system