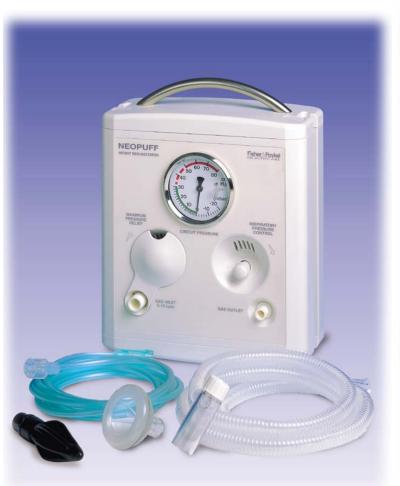

#### **Neonatal**

- Revenue growth US\$ FY04 +63%
- Strong infant warmer revenue growth, favourable customer mix
- Growing acceptance of Neopuff infant resuscitator and neonatal CPAP system
- Increasing consumable revenue

#### **Neonatal**

RD900 Neopuff Infant Resuscitator Neonatal Breathing System