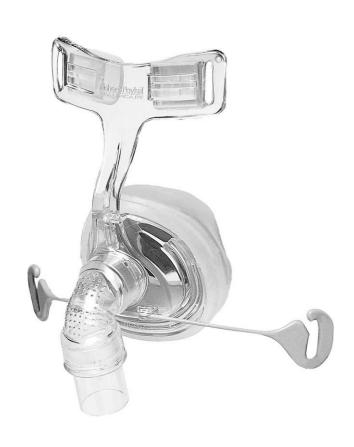

owth in breathing circuits







#### **Respiratory Humidification**

Revolutionary dry tube technology introduced

 Non-invasive ventilation circuit, weaning kit, catheter mount introduced

 Filters growing strongly adding value per patient

 New humidifier systems in R&D pipeline







#### **Dry Tube Technology**







## **New Market Opportunities**

- COPD project
- Humidification system for laparoscopic insufflation



MR860 Humidifier system for laparoscopic insufflation





## **Obstructive Sleep Apnea**







#### **Obstructive Sleep Apnea**

Flow generator and mask revenue growth US\$ FY04 +35%, 2H04 +45%

 Total revenue growth US\$ FY04 +17%

HC221LE flow generator introduced

 HC211 convertible flow generator introduced, expands market opportunity





#### **New masks**



HC407 FlexiFit™ Nasal Mask



HC431 FlexiFit™ Full Face Mask





#### **Neonatal**

- Revenue growth US\$ FY04 +63%
- Strong infant warmer revenue growth, favourable customer mix
- Growing acceptance of Neopuff infant resuscitator and neonatal CPAP system
- Increasing consumable revenue



IW930 Cosycot Infant Warmer





#### **Neonatal**





RD900 Neopuff Infant Resuscitator Neonatal Breathing System





#### **Patient Warming**

Introduced second generation patient warmer with proprietary single use sensor.







# Fisher&Paykel HEALTHCARE