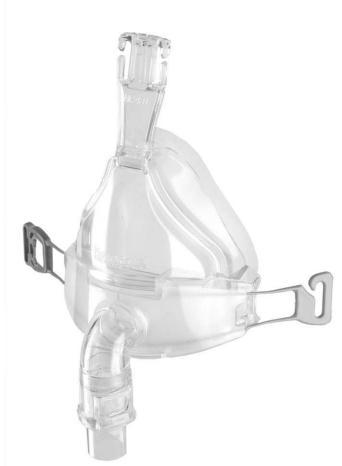

#### **Respiratory Humidification**

Revolutionary dry tube technology introduced

 Non-invasive ventilation circuit, weaning kit, catheter mount introduced

 Filters growing strongly adding value per patient

 New humidifier systems in R&D pipeline







#### **Dry Tube Technology**







## **New Market Opportunities**

- COPD project
- Humidification system for laparoscopic insufflation



MR860 Humidifier system for laparoscopic insufflation





## **Obstructive Sleep Apnea**







#### **Obstructive Sleep Apnea**

Flow generator and mask revenue growth US\$ FY04 +35%, 2H04 +45%

 Total revenue growth US\$ FY04 +17%

HC221LE flow generator introduced

 HC211 convertible flow generator introduced, expands market opportunity





#### **New masks**



HC407 FlexiFit™ Nasal Mask



HC431 FlexiFit™ Full Face Mask





#### **Neonatal**

- Revenue growth US\$ FY04 +63%
- Strong infant warmer revenue growth, favourable customer mix
- Growing acceptance of Neopuff infant resuscitator and neonatal CPAP system
- Increasing consumable revenue



IW930 Cosycot Infant Warmer





#### **Neonatal**





RD900 Neopuff Infant Resuscitator Neonatal Breathing System





#### **Patient Warming**

Introduced second generation patient warmer with proprietary single use sensor.







# Fisher&Paykel HEALTHCARE