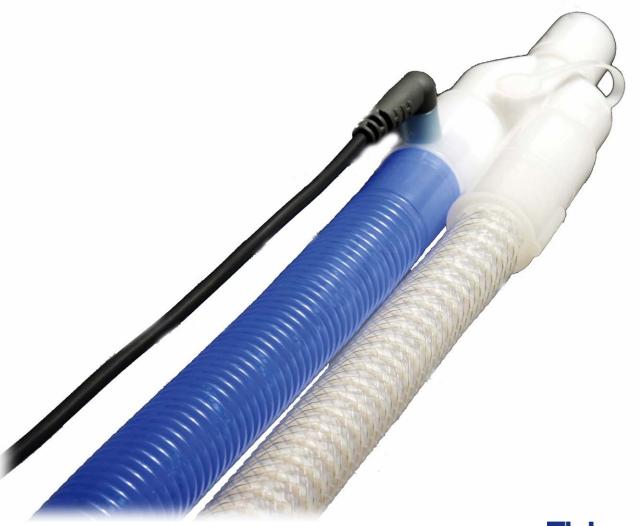

Pre-tax return on average shareholders' equity of 42%
- R&D investment increased to 6.6% of revenue





#### Sales by Product Group





#### Sales by Region

**FY04** 







#### **Expanding Global Presence**







## **Respiratory Humidification**







#### **Respiratory Humidification**

- Revenue growth US\$
   FY04 +34%, underlying
   growth approx 14%
- SARS ≈ US\$2M
- Sales growth driven by chamber and circuit sales, MR850 share gains
- Continued market share growth in breathing circuits







#### **Respiratory Humidification**

Revolutionary dry tube technology introduced

 Non-invasive ventilation circuit, weaning kit, catheter mount introduced

 Filters growing strongly adding value per patient

 New humidifier systems in R&D pipeline







#### **Dry Tube Technology**







## **New Market Opportunities**

- COPD project
- Humidification system for laparoscopic insufflation



MR860 Humidifier system for laparoscopic insufflation





## **Obstructive Sleep Apnea**







#### **Obstructive Sleep Apnea**

Flow generator and mask revenue growth US\$ FY04 +35%, 2H04 +45%

 Total revenue growth US\$ FY04 +17%

HC221LE flow generator introduced

 HC211 convertible flow generator introduced, expands market opportunity





#### **New masks**



HC407 FlexiFit™ Nasal Mask



HC431 FlexiFit™ Full Face Mask





#### **Neonatal**

- Revenue growth US\$ FY04 +63%
- Strong infant warmer revenue growth, favourable customer mix
- Growing acceptance of Neopuff infant resuscitator and neonatal CPAP system
- Increasing consumable revenue



IW930 Cosycot Infant Warmer