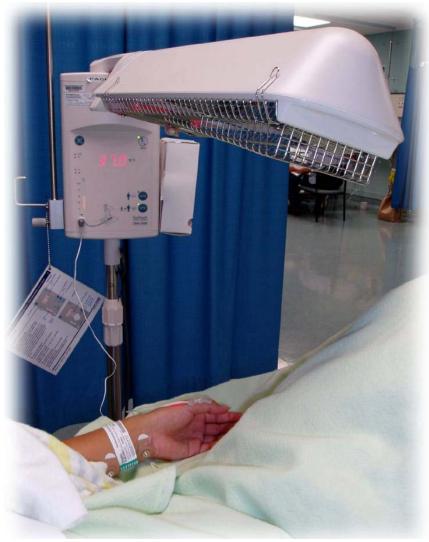

#### **Patient Warming**

Introduced second generation patient warmer with proprietary single use sensor.