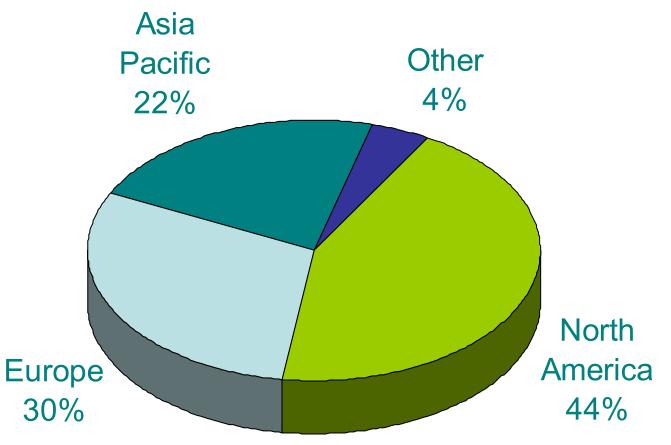

## Fisher&Paykel HEALTHCARE





#### **FY04 Highlights**

- Operating revenue up 28% to US\$132M, 3% to NZ\$215M
- Operating profit up 33% to US\$49M,
  7% to NZ\$79M
- Operating margin of 36.8%
- Pre-tax return on average shareholders' equity of 42%
- R&D investment increased to 6.6% of revenue





#### Sales by Product Group





#### Sales by Region

**FY04** 







#### **Expanding Global Presence**







## **Respiratory Humidification**







#### **Respiratory Humidification**

- Revenue growth US\$
   FY04 +34%, underlying
   growth approx 14%
- SARS ≈ US\$2M
- Sales growth driven by chamber and circuit sales, MR850 share gains
- Continued market share growth in breathing circuits







#### **Respiratory Humidification**

Revolutionary dry tube technology introduced

 Non-invasive ventilation circuit, weaning kit, catheter mount introduced

 Filters growing strongly adding value per patient

 New humidifier systems in R&D pipeline







#### **Dry Tube Technology**







## **New Market Opportunities**

- COPD project
- Humidification system for laparoscopic insufflation



MR860 Humidifier system for laparoscopic insufflation





##