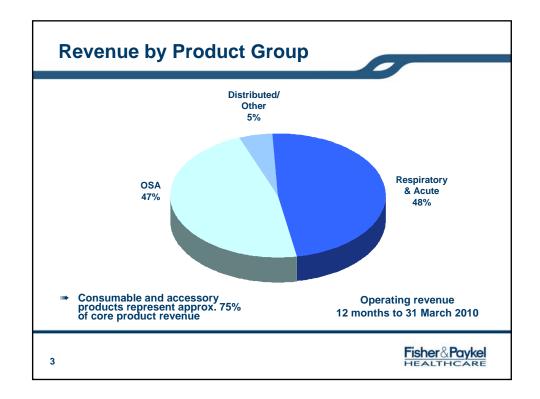

# **Financial Highlights**

Operating revenue NZ\$503.3M + 10%

US\$341.5M + 14%

Net profit
NZ\$71.6M + 15%

• Operating margin 20.4%

• R&D investment 7.0% of revenue

2

Fisher & Paykel













# **Research & Development**

- NZ\$35M R&D investment +25%
- New product pipeline includes:
  - Humidifier systems
  - Respiratory consumables
  - Masks
  - Compliance monitoring technologies





### **Investment for Growth**

NZ\$50M capex NZ

• NZ\$7M capex Mexico



Fisher & Paykel HEALTHCARE

10

## **Outlook**

#### **First Half**

- Operating revenue
  - NZ\$245 million approx.
- Profit after tax
  - NZ\$27 million approx.

#### **Full Year**

- Profit after tax
  - NZ\$65-70 million approx.

(if average for remainder of year NZD:USD =0.70)

Fisher & Paykel