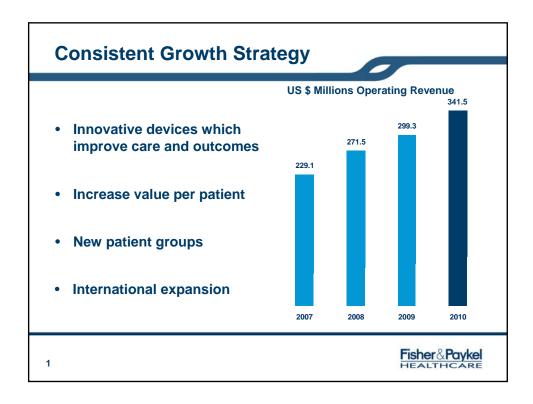

# **Financial Highlights**

Operating revenue NZ\$503.3M + 10%

US\$341.5M + 14%

Net profit
NZ\$71.6M + 15%

• Operating margin 20.4%

• R&D investment 7.0% of revenue

2

Fisher & Paykel