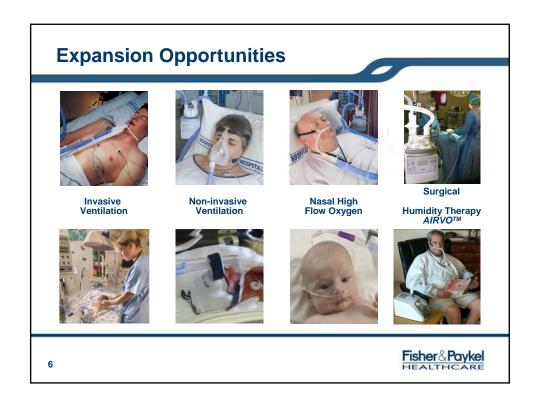

# **Financial Highlights**

Operating revenue NZ\$503.3M + 10%

US\$341.5M + 14%

Net profit
NZ\$71.6M + 15%

• Operating margin 20.4%

• R&D investment 7.0% of revenue

2

Fisher & Paykel













# **Research & Development**

- NZ\$35M R&D investment +25%
- New product pipeline includes:
  - Humidifier systems
  - Respiratory consumables
  - Masks
  - Compliance monitoring technologies





### **Investment for Growth**

NZ\$50M capex NZ

• NZ\$7M capex Mexico



Fisher & Paykel HEALTHCARE

10

## **Outlook**

#### **First Half**

- Operating revenue
  - NZ\$245 million approx.
- Profit after tax
  - NZ\$27 million approx.

#### **Full Year**

- Profit after tax
  - NZ\$65-70 million approx.

(if average for remainder of year NZD:USD =0.70)

Fisher & Paykel