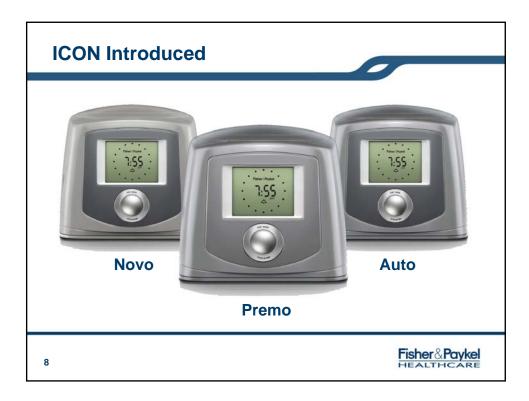

# **Financial Highlights**

Operating revenue NZ\$503.3M + 10%

US\$341.5M + 14%

Net profit
NZ\$71.6M + 15%

• Operating margin 20.4%

• R&D investment 7.0% of revenue

2

Fisher & Paykel













# **Research & Development**

- NZ\$35M R&D investment +25%
- New product pipeline includes:
  - Humidifier systems
  - Respiratory consumables
  - Masks
  - Compliance monitoring technologies





### **Investment for Growth**

NZ\$50M capex NZ

• NZ\$7M capex Mexico



Fisher & Paykel HEALTHCARE

10

## **Outlook**

#### **First Half**

- Operating revenue
  - NZ\$245 million approx.
- Profit after tax
  - NZ\$27 million approx.

#### **Full Year**

- Profit after tax
  - NZ\$65-70 million approx.

(if average for remainder of year NZD:USD =0.70)

Fisher & Paykel