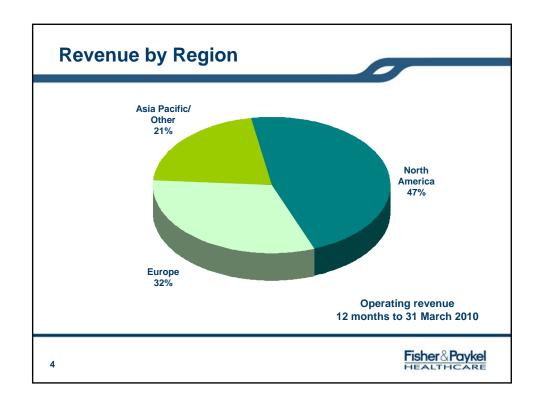

# **Financial Highlights**

Operating revenue NZ\$503.3M + 10%

US\$341.5M + 14%

Net profit
NZ\$71.6M + 15%

• Operating margin 20.4%

• R&D investment 7.0% of revenue

2

Fisher & Paykel













# **Research & Development**

- NZ\$35M R&D investment +25%
- New product pipeline includes:
  - Humidifier systems
  - Respiratory consumables
  - Masks
  - Compliance monitoring technologies





### **Investment for Growth**

NZ\$50M capex NZ

• NZ\$7M capex Mexico



Fisher & Paykel HEALTHCARE

10

## **Outlook**

#### **First Half**

- Operating revenue
  - NZ\$245 million approx.
- Profit after tax
  - NZ\$27 million approx.

#### **Full Year**

- Profit after tax
  - NZ\$65-70 million approx.

(if average for remainder of year NZD:USD =0.70)

Fisher & Paykel