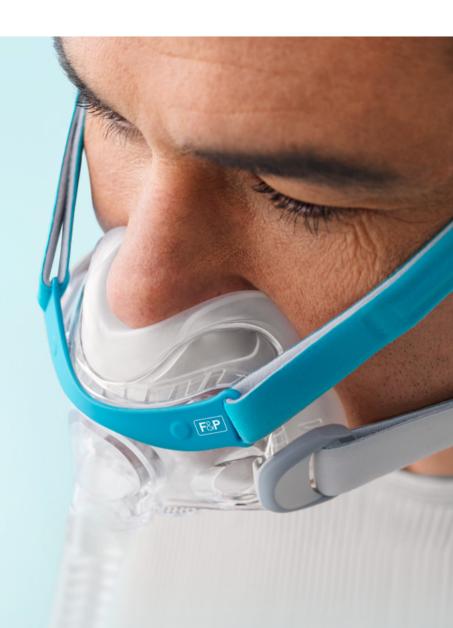

## The next generation of Dynamic Support Technology™

The F&P Evora<sup>™</sup> Full mask is uniquely designed to optimise performance throughout the night.

Dynamic Support Technology combines Stability Wings with the Floating Seal to allow for freedom of movement while keeping the mask in place.

### Secure Comfort.

The decoupled seal accommodates for movement while the soft silicone gently wraps under the nose for a comfortable night's sleep.