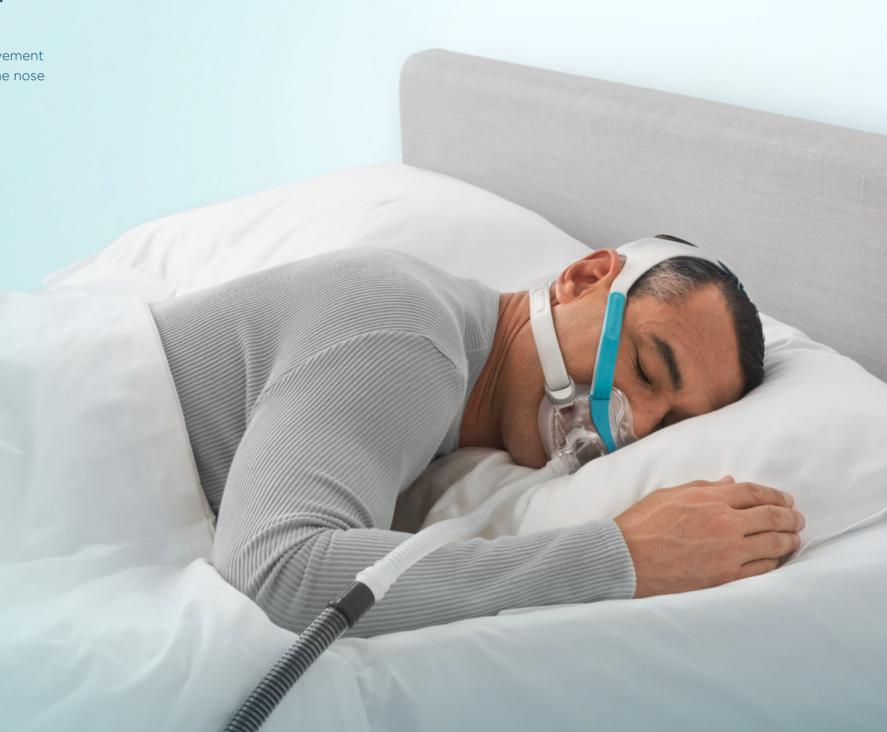

## The next generation of Dynamic Support Technology™

The F&P Evora<sup>™</sup> Full mask is uniquely designed to optimise performance throughout the night.

Dynamic Support Technology combines Stability Wings with the Floating Seal to allow for freedom of movement while keeping the mask in place.

### Secure Comfort.

The decoupled seal accommodates for movement while the soft silicone gently wraps under the nose for a comfortable night's sleep.