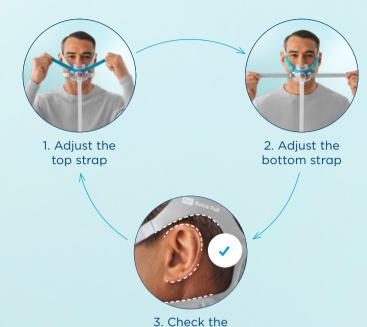

#### Fitting summary

For further instruction, please refer to the Fitting Your Mask section of the Evora Full mask Use and Care Guide.

space