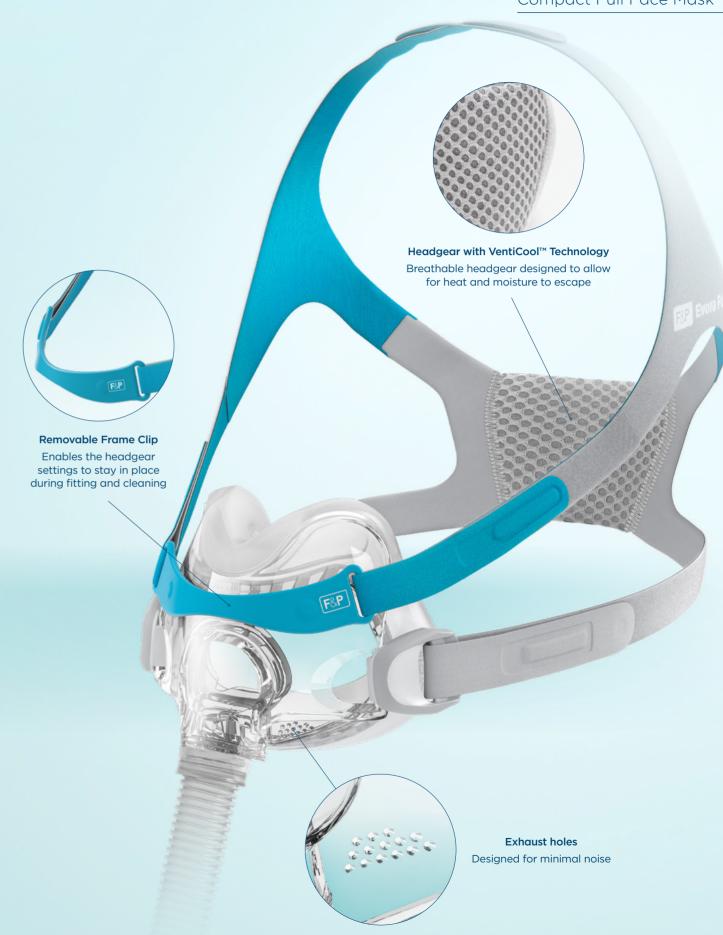

## The next generation of Dynamic Support Technology™

The F&P Evora<sup>™</sup> Full mask is uniquely designed to optimise performance throughout the night.

Dynamic Support Technology combines Stability Wings with the Floating Seal to allow for freedom of movement while keeping the mask in place.

### Secure Comfort.

The decoupled seal accommodates for movement while the soft silicone gently wraps under the nose for a comfortable night's sleep.