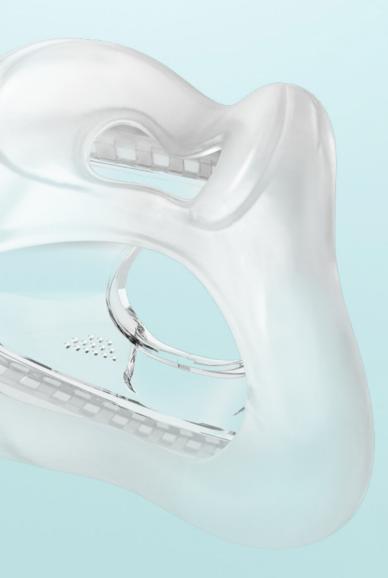

## The next generation of Dynamic Support Technology™

The F&P Evora<sup>™</sup> Full mask is uniquely designed to optimise performance throughout the night.

Dynamic Support Technology combines Stability Wings with the Floating Seal to allow for freedom of movement while keeping the mask in place.

### Secure Comfort.

The decoupled seal accommodates for movement while the soft silicone gently wraps under the nose for a comfortable night's sleep.