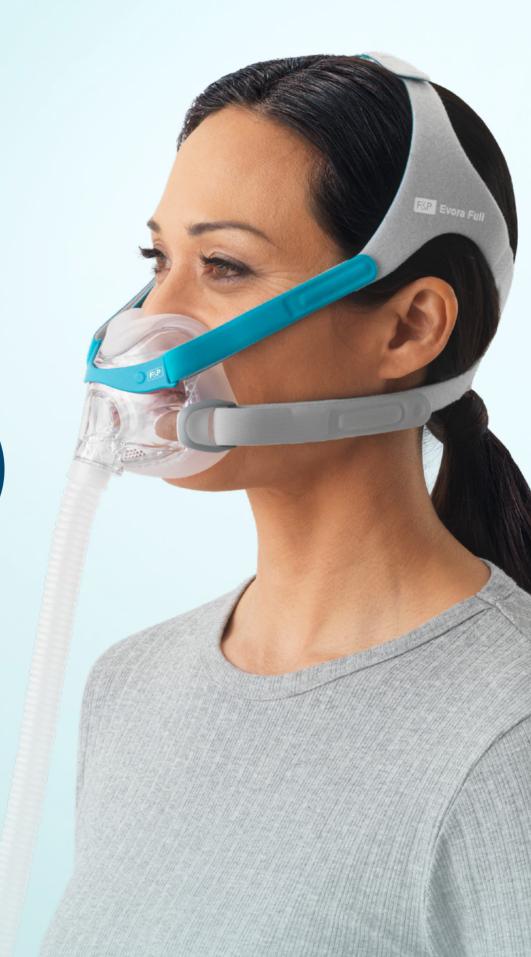

# Considering patient preference

Up to 60% of PAP therapy users report issues such as poor mask fit, air leak, redness or skin irritation, and claustrophobia.<sup>4-10</sup>

When choosing a new mask, consider patient preference.

never or rarely experienced unintentional air leak into their eyes while using the Evora Full mask<sup>11</sup>

were able to sleep in their preferred sleeping position while using the Evora Full mask<sup>12</sup>

never or rarely felt claustrophobic while using the Evora Full mask<sup>13</sup>