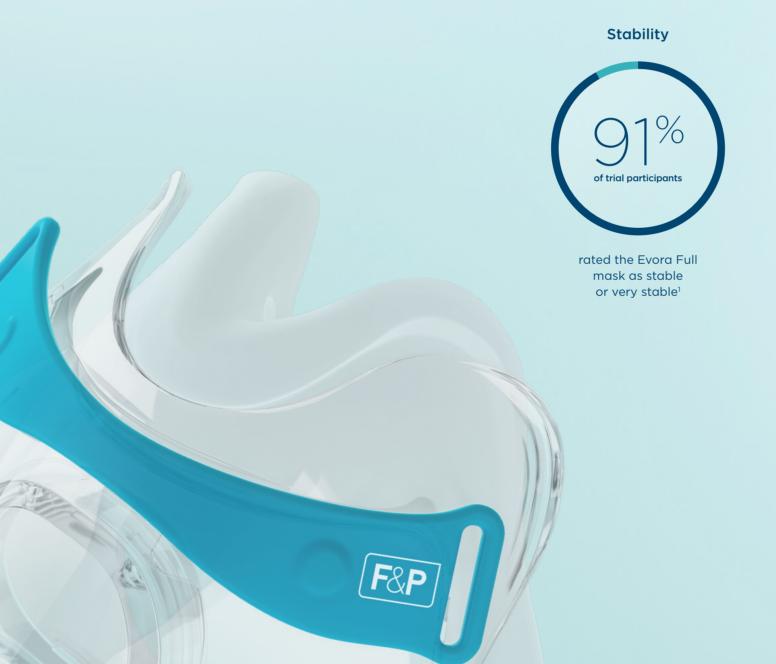

## The next generation of Dynamic Support Technology™

The F&P Evora<sup>™</sup> Full mask is uniquely designed to optimise performance throughout the night.

Dynamic Support Technology combines Stability Wings with the Floating Seal to allow for freedom of movement while keeping the mask in place.