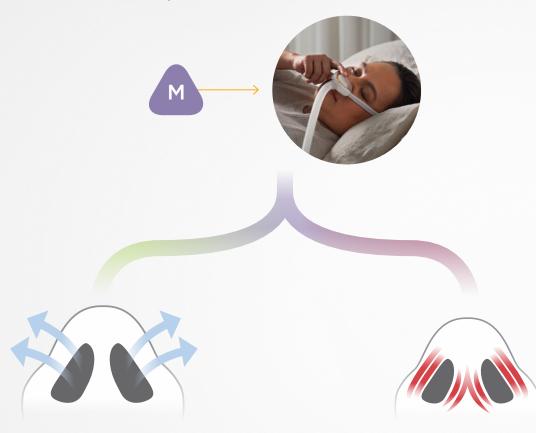

## Start with the Medium cushion

The Medium cushion fits the majority of users. Follow the fitting tips, turn CPAP\*-therapy pressure on and lie down in bed.

If you experience persistent leaks, try the Large cushion.

**If you experience discomfort** in your nostrils, try the Small cushion.

\*We refer to CPAP in this instance, but this may also include other positive airway pressure device modes such as APAP or Bilevel. Masks must be used with a PAP device to deliver therapy.