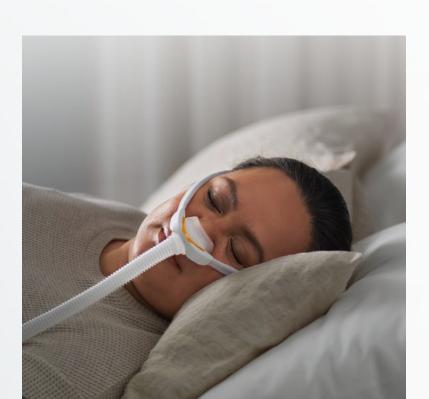

## Cushion

Replace every 14 days or if the cushion begins to leak constantly, becomes discolored or is torn.

### Frame

Replace every 3 months if the frame becomes discolored or cracked.

## Headgear

Replace every 6 months or if the headgear becomes discolored, stretches beyond adjustment or the hook and fasteners no longer latch.