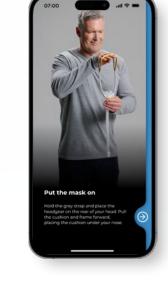

## F&P myMask<sup>™</sup> App

With easy access to information and support, as you need it, F&P myMask App is the must-have mask companion. Access step-by-step videos of common tasks such as mask fitting, fine-tuning, cleaning and assembly.