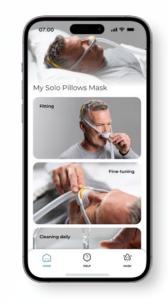

## F&P myMask<sup>™</sup> App

With easy access to information and support, as you need it, F&P myMask App is the must-have mask companion. Access step-by-step videos of common tasks such as mask fitting, fine-tuning, cleaning and assembly.

#### Scan to Download