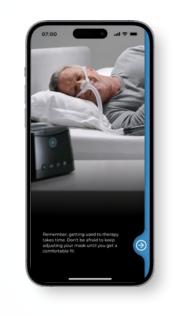

## F&P myMask<sup>™</sup> App

With easy access to information and support, as you need it, F&P myMask App is the must-have mask companion. Access step-by-step videos of common tasks such as mask fitting, fine-tuning, cleaning and assembly.