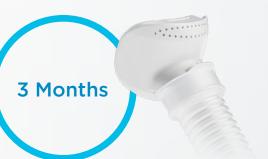

# Replacement schedule

### Frame

Replace every 3 months if the frame becomes discolored or cracked.