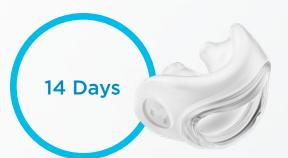

# Replacement schedule

## Cushion

Replace every 14 days or if the cushion begins to leak constantly, becomes discolored or is torn.