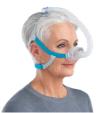

# F&P Nova™ Nasal with SwingFit™ headgear.



## Fitting summary









Optional over-the-head connection.

## Ask your healthcare provider about F&P Nova Nasal.

Under our F&P SureFit™ 30-Day Mask Guarantee if you are not completely satisfied with your F&P Nova Nasal Mask, simply return it to the store you purchased it from – within 30 days of purchase – and we will replace the original mask at no charge (conditions apply).



#### F&P myMask<sup>™</sup> App







Scan the QR code to download, or download directly from the App Store or Google Play.

Always read the label and follow the directions for use. Prescription only. This product may not be right for you. Your healthcare provider will advise you whether

1. 43 out of 43 users rated the noise level of the F&P Nova Nasal mask while sleeping as "quiet" or "very quiet". Internal validation trial conduct