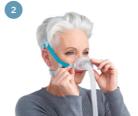

## Fitting summary

Optional over-the-head connection.

### Stable seal

The comfortable RollFit™ cushion, together with pivoting clips, adjusts with movement for a secure seal.