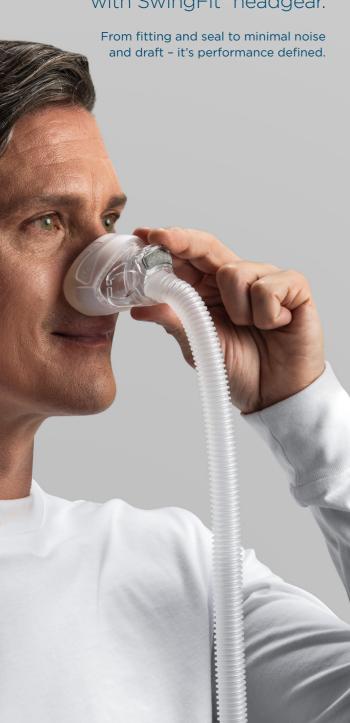

# F&P Nova™ Nasal with SwingFit™ headgear.

## Easy fitting

Introducing our easy-to-use SwingFit headgear. Simply swing the headgear around the head to fasten with one click.

### Stable seal

The comfortable RollFit™ cushion, together with pivoting clips, adjusts with movement for a secure seal.