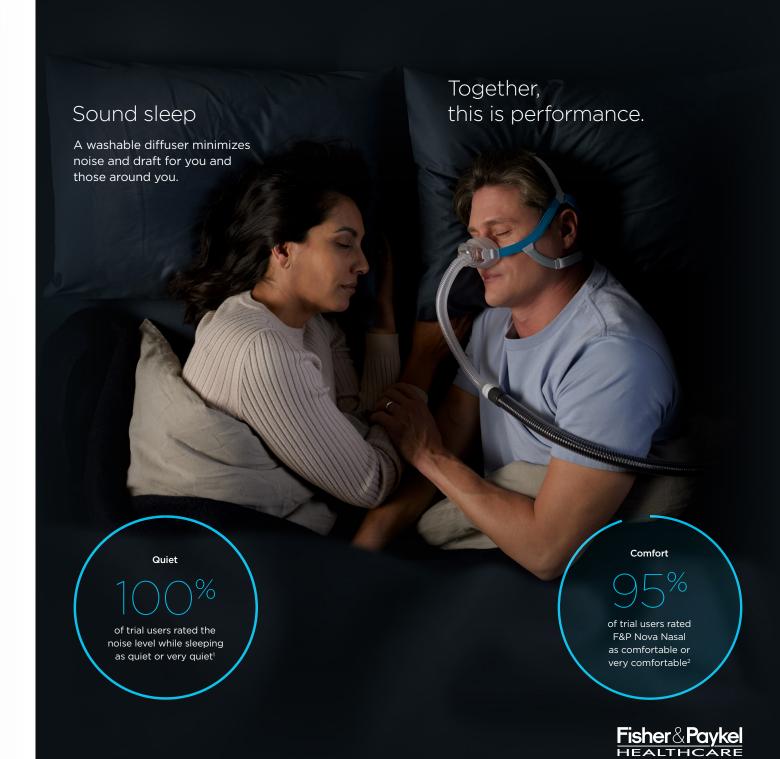

1. 43 out of 43 users rated the noise level of the F&P Nova Nasal mask while sleeping as "quiet" or "very quiet". Internal validation trial conducted by Fisher & Paykel Healthcare on 43 participants in the United States, 2023. 2. 41 out of 45 users rated the overall comfort of the F&P Nova Nasal mask as "comfortable" or "very comfortable". Internal validation trial conducted by Fisher & Paykel Healthcare on 43 participants in the United States. 2023.