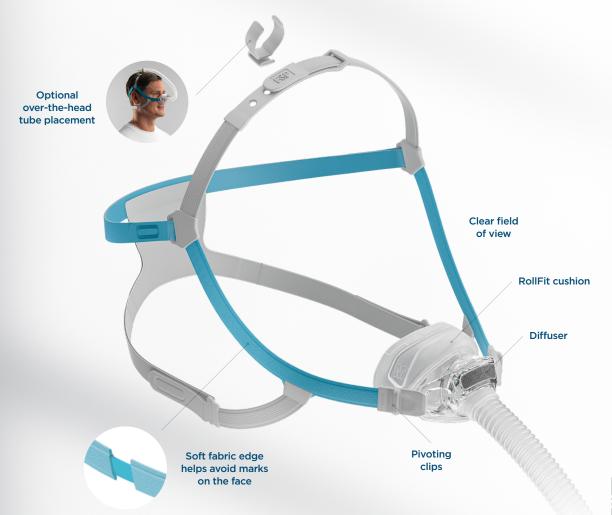

## Fitting summary

Optional over-the-head connection.

## Easy fitting

Introducing our easy-to-use SwingFit headgear. Simply swing the headgear around the head to fasten with one click.

### Stable seal

The comfortable RollFit™ cushion, together with pivoting clips, adjusts with movement for a secure seal.