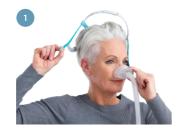

## Fitting summary

Optional over-the-head connection.

## Easy fitting

Introducing our easy-to-use SwingFit headgear. Simply swing the headgear around the head to fasten with one click.