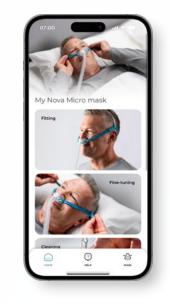

## F&P myMask<sup>™</sup> App

With easy access to information and support, as you need it, F&P myMask App is the must-have mask companion. Access step-by-step videos of common tasks such as mask fitting, fine-tuning, cleaning and assembly.

#### Scan to Download