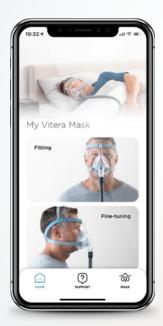

#### F&P myMask App offers you:

- Step-by-step videos of common tasks such as mask fitting, fine-tuning, cleaning and assembly.
- Easy access to information and support, as and when you need it.

A simple guide to your CPAP\* mask

### Fitting and

Fine-tuning

Cleaning