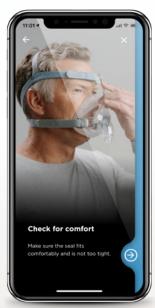

#### F&P myMask App offers you:

- Step-by-step videos of common tasks such as mask fitting, fine-tuning, cleaning and assembly.
- Easy access to information and support, as and when you need it.

A simple guide to your CPAP\* mask