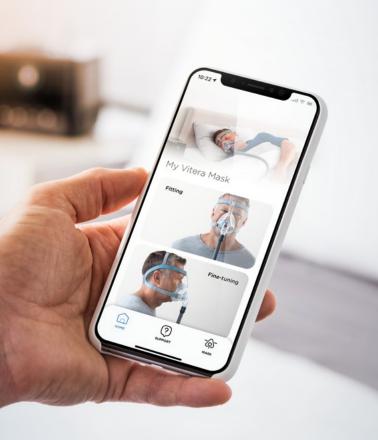

#### F&P myMask App offers you:

- Step-by-step videos of common tasks such as mask fitting, fine-tuning, cleaning and assembly.
- Easy access to information and support, as and when you need it.

A simple guide to your CPAP\* mask

### Fitting and

Fine-tuning

Cleaning