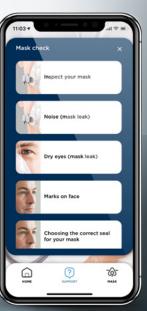

#### F&P myMask App offers you:

- Step-by-step videos of common tasks such as mask fitting, fine-tuning, cleaning and assembly.
- Easy access to information and support, as and when you need it.

A simple guide to your CPAP\* mask

#### Support