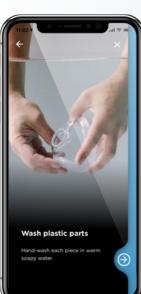

#### F&P myMask App offers you:

- Step-by-step videos of common tasks such as mask fitting, fine-tuning, cleaning and assembly.
- Easy access to information and support, as and when you need it.

A simple guide to your CPAP\* mask