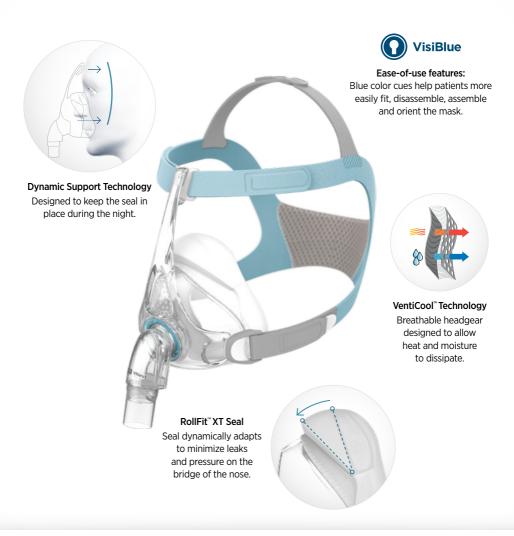

#### **Full Face Mask**

| Might be right for you if you     | Frequently have a stuffy nose or congestion |
|-----------------------------------|---------------------------------------------|
| Might not be right for you if you | Feel claustrophobic                         |