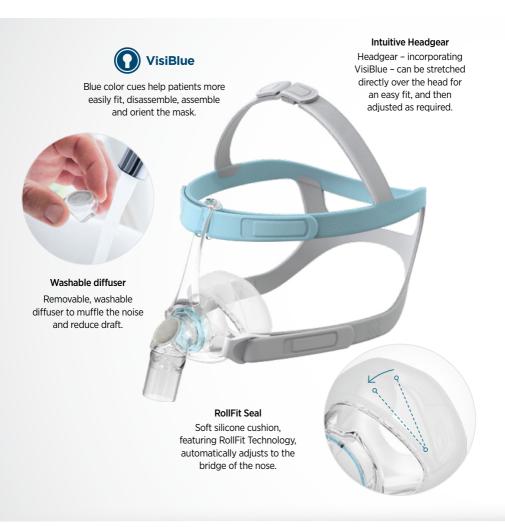

#### **Full Face Mask**

| Might be right for you if you     | Frequently have a stuffy nose or congestion |
|-----------------------------------|---------------------------------------------|
| Might not be right for you if you | Feel claustrophobic                         |