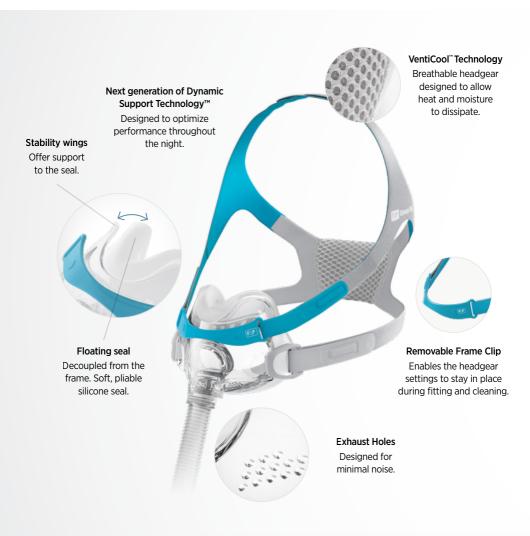

#### **Full Face Mask**

| Might be right for you if you     | Frequently have a stuffy nose or congestion |
|-----------------------------------|---------------------------------------------|
| Might not be right for you if you | Feel claustrophobic                         |