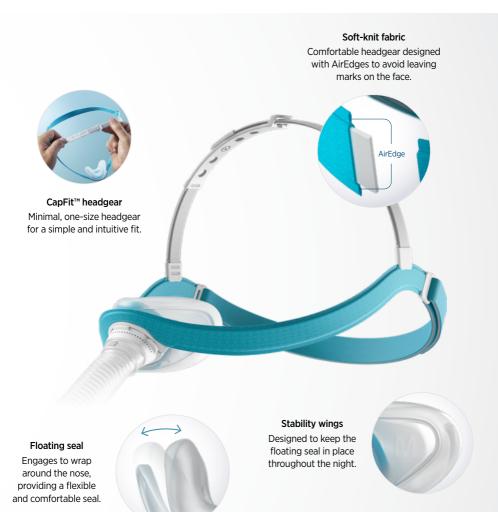

#### **Nasal Pillows Mask**

| Might be right for you if you     | Feel claustrophobic                         |
|-----------------------------------|---------------------------------------------|
|                                   | Want a clear line of sight                  |
|                                   | Want a smaller mask                         |
| Might not be right for you if you | Have very sensitive nostrils                |
|                                   | Frequently have a stuffy nose or congestion |