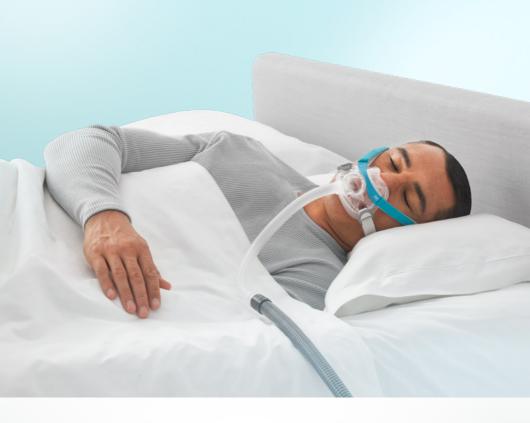

#### **Full Face Mask**

| Might be right for you if you     | Frequently have a stuffy nose or congestion |
|-----------------------------------|---------------------------------------------|
| Might not be right for you if you | Feel claustrophobic                         |