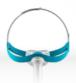

#### **Nasal Pillows Mask**

| Might be right for you if you     | Feel claustrophobic                         |
|-----------------------------------|---------------------------------------------|
|                                   | Want a clear line of sight                  |
|                                   | Want a smaller mask                         |
| Might not be right for you if you | Have very sensitive nostrils                |
|                                   | Frequently have a stuffy nose or congestion |