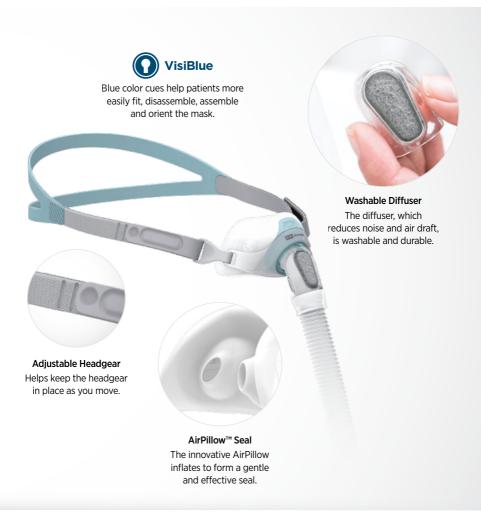

#### **Nasal Mask**

| Might be wight for you if you     | Don't want something in your nose           |
|-----------------------------------|---------------------------------------------|
| Might be right for you if you     | Need a mask that is easy to seal and fit    |
| Might not be right for you if you | Frequently have a stuffy nose or congestion |