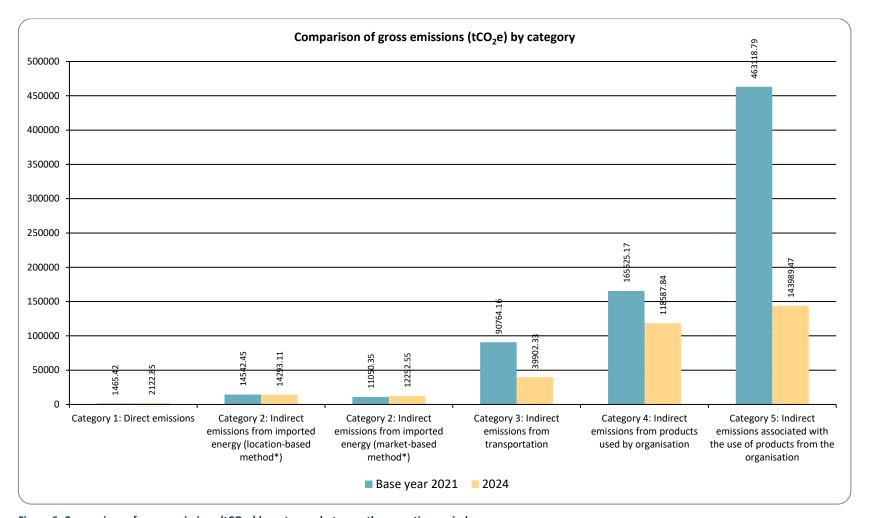

<sup>\*</sup>Emissions are reported using a market-based methodology. See section 1.2.1 for details.1.2.1

Figure 2: Emissions (tCO<sub>2</sub>e) by category

Figure 3: Emissions (tCO<sub>2</sub>e) by business unit

**Table 1: Inventory summary** 

| Category<br>(ISO 14064-1:2018)                                                                                | Scopes<br>(ISO<br>14064-<br>1:2006) | 2021       | 2023       | 2024       |
|---------------------------------------------------------------------------------------------------------------|-------------------------------------|------------|------------|------------|
| Category 1: Direct emissions (tCO <sub>2</sub> e)                                                             | Scope 1                             | 1,465.42   | 2,286.91   | 2,122.85   |
| Category 2: Indirect emissions from imported energy (location-based method*) (tCO <sub>2</sub> e)             | Scope 2                             | 14,542.45  | 14,529.43  | 14,293.11  |
| Category 2: Indirect emissions from imported energy (market-based method*) (tCO <sub>2</sub> e)               | Scope 2                             | 0.00       | 11,105.03  | 12,252.55  |
| Category 3: Indirect emissions from transportation (tCO <sub>2</sub> e)                                       |                                     | 90,764.16  | 48,802.68  | 39,902.33  |
| Category 4: Indirect emissions from products used by organisation (tCO <sub>2</sub> e)                        | Saara 2                             | 165,525.17 | 145,258.75 | 118,587.84 |
| Category 5: Indirect emissions associated with the use of products from the organisation (tCO <sub>2</sub> e) | Scope 3                             | 463,118.79 | 134,251.67 | 143,989.47 |
| Category 6: Indirect emissions from other sources (tCO <sub>2</sub> e) <sup>4</sup>                           | =                                   | 0.00       | 0.00       | 0.00       |
| Total direct emissions (tCO <sub>2</sub> e)                                                                   |                                     | 1,465.42   | 2,286.91   | 2,122.85   |
| Total indirect emissions* (tCO <sub>2</sub> e)                                                                |                                     | 733,950.57 | 339,418.12 | 314,732.19 |
| Total gross emissions* (tCO <sub>2</sub> e)                                                                   |                                     | 735,415.99 | 341,705.03 | 316,855.04 |
| Category 1 direct removals (tCO <sub>2</sub> e)                                                               |                                     | 0.00       | 0.00       | 0.00       |
| Purchased emission reductions (tCO₂e)                                                                         |                                     | 0.00       | 0.00       | 0.00       |
| Total net emissions (tCO <sub>2</sub> e)                                                                      |                                     | 735,415.99 | 341,705.03 | 316,855.04 |