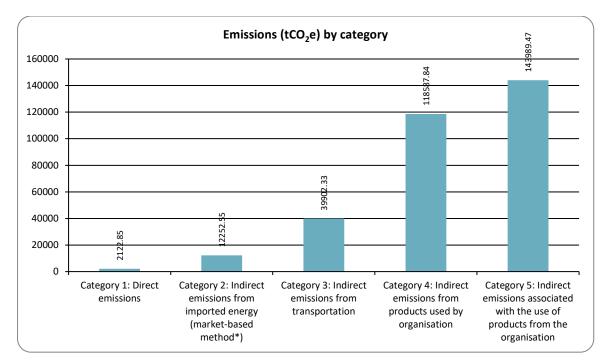

Fisher & Paykel Healthcare have no activities within scope of category 6

Figure 1: Emissions (tCO<sub>2</sub>e) by Category for this measurement period

**Table 1: Inventory summary** 

| Category<br>(ISO 14064-1:2018)                                                                                | Scopes<br>(ISO<br>14064-<br>1:2006) | 2021       | 2023       | 2024       |
|---------------------------------------------------------------------------------------------------------------|-------------------------------------|------------|------------|------------|
| Category 1: Direct emissions (tCO <sub>2</sub> e)                                                             | Scope 1                             | 1,465.42   | 2,286.91   | 2,122.85   |
| Category 2: Indirect emissions from imported energy (location-based method*) (tCO <sub>2</sub> e)             | Scope 2                             | 14,542.45  | 14,529.43  | 14,293.11  |
| Category 2: Indirect emissions from imported energy (market-based method*) (tCO <sub>2</sub> e)               | Scope 2                             | 0.00       | 11,105.03  | 12,252.55  |
| Category 3: Indirect emissions from transportation (tCO <sub>2</sub> e)                                       |                                     | 90,764.16  | 48,802.68  | 39,902.33  |
| Category 4: Indirect emissions from products used by organisation (tCO <sub>2</sub> e)                        | Saara 2                             | 165,525.17 | 145,258.75 | 118,587.84 |
| Category 5: Indirect emissions associated with the use of products from the organisation (tCO <sub>2</sub> e) | Scope 3                             | 463,118.79 | 134,251.67 | 143,989.47 |
| Category 6: Indirect emissions from other sources (tCO <sub>2</sub> e) <sup>4</sup>                           | =                                   | 0.00       | 0.00       | 0.00       |
| Total direct emissions (tCO <sub>2</sub> e)                                                                   |                                     | 1,465.42   | 2,286.91   | 2,122.85   |
| Total indirect emissions* (tCO <sub>2</sub> e)                                                                |                                     | 733,950.57 | 339,418.12 | 314,732.19 |
| Total gross emissions* (tCO <sub>2</sub> e)                                                                   |                                     | 735,415.99 | 341,705.03 | 316,855.04 |
| Category 1 direct removals (tCO <sub>2</sub> e)                                                               |                                     | 0.00       | 0.00       | 0.00       |
| Purchased emission reductions (tCO₂e)                                                                         |                                     | 0.00       | 0.00       | 0.00       |
| Total net emissions (tCO <sub>2</sub> e)                                                                      |                                     | 735,415.99 | 341,705.03 | 316,855.04 |