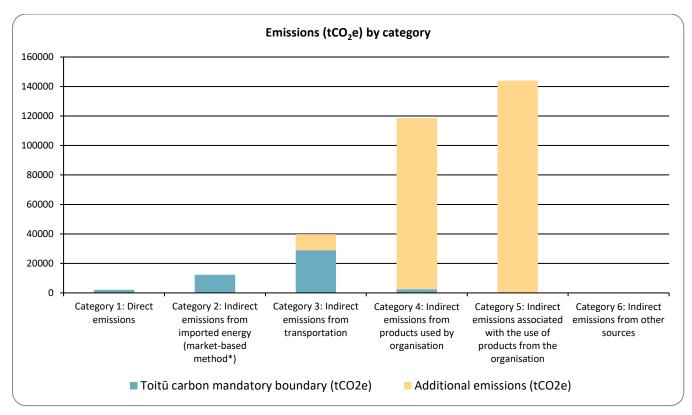

#### 1.2. EMISSIONS INVENTORY RESULTS

Table 2: Emissions inventory summary for this measurement period

Measurement period: 01 April 2023 to 31 March 2024.

| Category                                                                                | Toitū carbon mandatory boundary (tCO₂e)                                                                                                                                                                                                                                                                                                                                                                                                                                                                                                                                                                                      | Additional emissions (tCO <sub>2</sub> e) | Total emissions (tCO <sub>2</sub> e) |
|-----------------------------------------------------------------------------------------|------------------------------------------------------------------------------------------------------------------------------------------------------------------------------------------------------------------------------------------------------------------------------------------------------------------------------------------------------------------------------------------------------------------------------------------------------------------------------------------------------------------------------------------------------------------------------------------------------------------------------|-------------------------------------------|--------------------------------------|
| Category 1: Direct emissions                                                            | 2,122.85 Diesel, Petrol, Natural Gas distributed commercial, Car EV - average, Diesel stationary combustion, LPG                                                                                                                                                                                                                                                                                                                                                                                                                                                                                                             | 0.00                                      | 2,122.85                             |
| Category 2:<br>Indirect emissions<br>from imported<br>energy (market-<br>based method*) | 12,252.55 Electricity Australia, Electricity Bangladesh, Electricity Brazil, Electricity Canada, Electricity China, Electricity Colombia, Electricity France, Electricity Germany, Electricity Hong Kong, Electricity India, Electricity Indonesia, Electricity Japan, Electricity Israel, Electricity Republic of Korea, Electricity Mexico, Electricity, Electricity Philippines, Electricity Russian Federation, Electricity Saudi Arabia, Electricity Sri Lanka, Electricity Denmark, Electricity Taiwan, Electricity Turkey, Electricity UAE, Electricity UK (Generation) (2013 Methodology), Electricity United States | 0.00                                      | 12,252.55                            |

| Category                                                                      | Toitū carbon mandatory boundary (tCO₂e)                                                                                                                                                                                                                                                                                                                                                                                                                                                                                                                                                                                                                                                                                                                                                                                                                                                                                                                                                                                                                                                                                                                                                                                                                                                                                                                                                                                                                                                                                                                                                                                                                                                                                                                                                                                                                                                                                                                                                                                                                                                                                        | Additional emissions (tCO₂e)                                                                                                                                                                                                                                                                                                                                                                                                                                                                                                                                                                                                                                                                                                                                                                                                                                                                                                                                                                                                                                                                                                                                      | Total emissions (tCO <sub>2</sub> e) |
|-------------------------------------------------------------------------------|--------------------------------------------------------------------------------------------------------------------------------------------------------------------------------------------------------------------------------------------------------------------------------------------------------------------------------------------------------------------------------------------------------------------------------------------------------------------------------------------------------------------------------------------------------------------------------------------------------------------------------------------------------------------------------------------------------------------------------------------------------------------------------------------------------------------------------------------------------------------------------------------------------------------------------------------------------------------------------------------------------------------------------------------------------------------------------------------------------------------------------------------------------------------------------------------------------------------------------------------------------------------------------------------------------------------------------------------------------------------------------------------------------------------------------------------------------------------------------------------------------------------------------------------------------------------------------------------------------------------------------------------------------------------------------------------------------------------------------------------------------------------------------------------------------------------------------------------------------------------------------------------------------------------------------------------------------------------------------------------------------------------------------------------------------------------------------------------------------------------------------|-------------------------------------------------------------------------------------------------------------------------------------------------------------------------------------------------------------------------------------------------------------------------------------------------------------------------------------------------------------------------------------------------------------------------------------------------------------------------------------------------------------------------------------------------------------------------------------------------------------------------------------------------------------------------------------------------------------------------------------------------------------------------------------------------------------------------------------------------------------------------------------------------------------------------------------------------------------------------------------------------------------------------------------------------------------------------------------------------------------------------------------------------------------------|--------------------------------------|
| Category 3:<br>Indirect emissions<br>from<br>transportation                   | 28,897.84 Freight Air travel long haul (average), Freight Air travel short haul (average), Freight HGV (<5,000 - 7,500 kg) - pre- 2010, Freight HGV (<7,500 - 10,000 kg) - pre-2010, Freight HGV (10,000 - 12,000 kg) - pre-2010, Freight Rail, Freight Road all trucks (average), Freight Shipping container (average), Air travel long haul (business), Air travel long haul (econ), Air travel short haul (econ), Air travel short haul b/f class, Petrol, Pre-calculated (tCO <sub>2</sub> -e) - Business travel, Pre-calculated (tCO <sub>2</sub> -e) - Business travel, Pre-calculated (tCO <sub>2</sub> -e) - Upstream transportation and distribution, Taxi (regular), Private Car average (fuel type unknown), Rail travel (international), Rental Car average (fuel type unknown), Rail metropolitan (average), Pre-calculated (tCO <sub>2</sub> -e) - Purchased goods and services, Air travel long haul (econ+), Air travel domestic (average), Air travel long haul (first)                                                                                                                                                                                                                                                                                                                                                                                                                                                                                                                                                                                                                                                                                                                                                                                                                                                                                                                                                                                                                                                                                                                                       | 11,004.48 Bus travel (average), Car Average (unknown fuel type), Motorcycle, Precalculated (tCO <sub>2</sub> -e) - Business travel, Precalculated (tCO <sub>2</sub> -e) - Downstream transportation and distribution, Working from home, Accommodation hotel/lodge/motor inn, Accommodation - Chile, Pre-calculated (tCO <sub>2</sub> -e) - Employee commuting, Diesel, Accommodation - Peru, Accommodation - Czech Republic, Accommodation - Oman, Bus travel (diesel), Accommodation - Romania, Bus travel (local - London Bus), Motorcycle average (petrol), Working from home - With heating                                                                                                                                                                                                                                                                                                                                                                                                                                                                                                                                                                  | 39,902.33                            |
| Category 4:<br>Indirect emissions<br>from products<br>used by<br>organisation | 2,540.02 Electricity Australia (T&D losses), Waste to Landfill Mixed waste (int. default), Natural Gas distributed T&D losses, Electricity Brazil (T&D losses), Electricity Canada (T&D losses), Electricity France (T&D losses), Electricity Germany (T&D losses), Electricity India (T&D losses), Electricity Japan (T&D losses), Electricity Japan (T&D losses), Flectricity Japan (T&D losses), Flectricity Japan (T&D losses), Electricity Mexico (T&D losses), Electricity Japan | Corrugated boxes, Paper use - default, Precalculated (tCO <sub>2</sub> -e) - Purchased goods and services, Timber kiln dried sawn, Waste disposal Batteries Post Consumer, Waste disposal Electrical/Electronic Open-loop, Waste disposal Wood Closed-loop, CO <sub>2</sub> , Waste disposal recycling of Electrical and Electronic Equipment, Waste disposal recycling of Paper, Waste disposal recycling of Paper, Waste disposal recycling of Paper, Waste disposal recycling of Pastic, Water supply (int. default), Water treatment, Incineration of clinical waste, Pre-calculated (tCO <sub>2</sub> -e) - Capital goods, Waste disposal recycling of Aluminium, Waste disposal recycling of Batteries, Natural Gas distributed T&D losses, Composting, Incineration of hazardous waste, Decontamination of medical waste - Autoclaving, Waste disposal recycling of Glass, Paper and board: paper Primary material production, Waste disposal Electrical/Electronic (Small items) Open-loop, Waste disposal Paper and board: paper Closed-loop, Waste disposal Plastics: average plastics Open-loop source, Water supply, Wood Primary material production | 118,587.84                           |

| Category                                                                                                | Toitū carbon mandatory boundary<br>(tCO₂e) | Additional emissions (tCO₂e)                                                                                                                                                                                                                                                          | Total emissions (tCO <sub>2</sub> e) |
|---------------------------------------------------------------------------------------------------------|--------------------------------------------|---------------------------------------------------------------------------------------------------------------------------------------------------------------------------------------------------------------------------------------------------------------------------------------|--------------------------------------|
| Category 5:<br>Indirect emissions<br>associated with<br>the use of<br>products from the<br>organisation | 0.00                                       | 143,989.47<br>Incineration of clinical waste, Pre-<br>calculated (tCO <sub>2</sub> -e) - Use of sold products,<br>Recycling - Card, Waste disposal recycling<br>of Electrical and Electronic Equipment,<br>Waste to Landfill Mixed waste (int.<br>default), Water supply, Electricity | 143,989.47                           |
| Category 6:<br>Indirect emissions<br>from other<br>sources                                              | 0.00                                       | 0.00                                                                                                                                                                                                                                                                                  | 0.00                                 |
| Total direct emissions                                                                                  | 2,122.85                                   | 0.00                                                                                                                                                                                                                                                                                  | 2,122.85                             |
| Total indirect emissions*                                                                               | 43,690.42                                  | 43,690.42 271,041.77                                                                                                                                                                                                                                                                  |                                      |
| Total gross emissions*                                                                                  | 45,813.27                                  | 271,041.77                                                                                                                                                                                                                                                                            | 316,855.04                           |
| Category 1 direct removals                                                                              | 0.00                                       | 0.00                                                                                                                                                                                                                                                                                  | 0.00                                 |
| Purchased emission reductions                                                                           | 0.00                                       | 0.00                                                                                                                                                                                                                                                                                  | 0.00                                 |
| Total net emissions                                                                                     | 45,813.27                                  | 271,041.77                                                                                                                                                                                                                                                                            | 316,855.04                           |
| Emissions intensity                                                                                     |                                            | Mandatory emissions                                                                                                                                                                                                                                                                   | Total emissions                      |
| Operating revenue                                                                                       | (gross tCO <sub>2</sub> e / \$Millions)    | 26.29                                                                                                                                                                                                                                                                                 | 181.81                               |

<sup>\*</sup>Emissions are reported using a market-based methodology. See section 1.2.1 for details.1.2.1

Figure 2: Emissions (tCO<sub>2</sub>e) by category

Figure 3: Emissions (tCO<sub>2</sub>e) by business unit