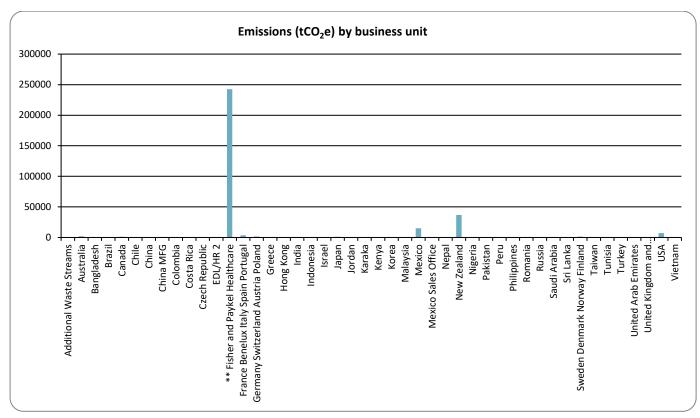

<sup>\*</sup>Emissions are reported using a market-based methodology. See section 1.2.1 for details.1.2.1

Figure 2: Emissions (tCO<sub>2</sub>e) by category

Figure 3: Emissions (tCO<sub>2</sub>e) by business unit

 $<sup>\</sup>ensuremath{^{**}}$  This data is groupwide category 4 and 5

Figure 4: Top 10 emissions (tCO2e) by source