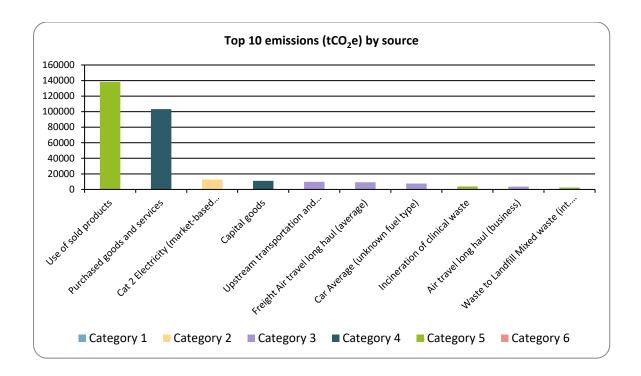

 $<sup>\</sup>ensuremath{^{**}}$  This data is groupwide category 4 and 5

Figure 4: Top 10 emissions (tCO2e) by source