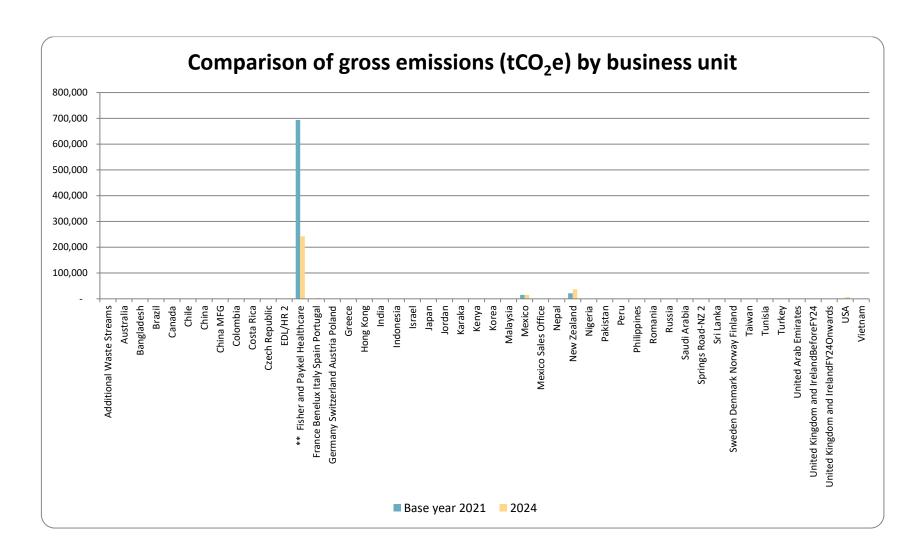

<sup>\*</sup>Emissions are reported using a market-based methodology. See section 1.2.1 for details.1.2.1

Figure 2: Emissions (tCO<sub>2</sub>e) by category

Figure 3: Emissions (tCO<sub>2</sub>e) by business unit