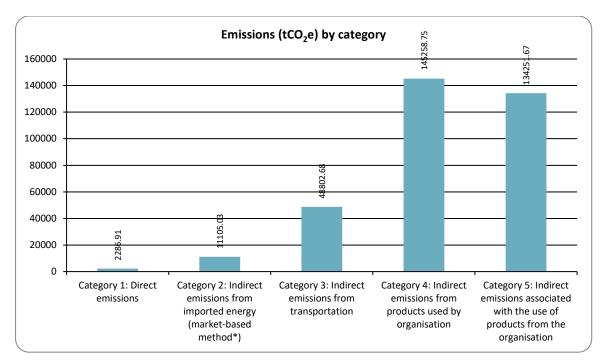

Figure 1: Emissions (tCO<sub>2</sub>e) by Category for this measurement period

Table 1: Inventory summary

| Category (ISO 14064-1:2018)                                                              | Scopes<br>(ISO 14064- | 2021       | 2022       | 2023       |
|------------------------------------------------------------------------------------------|-----------------------|------------|------------|------------|
| (150 14004 1.12010)                                                                      | 1:2006)               |            |            |            |
| Category 1: Direct emissions                                                             | Scope 1               | 1,465.42   | 1,776.86   | 2,286.91   |
| Category 2: Indirect emissions from imported energy (location-based method*)             | Scope 2               | 14,542.45  | 13,893.90  | 14,529.43  |
| Category 2: Indirect emissions from imported energy (market-based method)                | scope 2               | 11,050.35  | 10,308.97  | 11,105.03  |
| Category 3: Indirect emissions from transportation                                       |                       | 90,764.16  | 49,107.15  | 48,802.68  |
| Category 4: Indirect emissions from products used by organisation                        | Saana 2               | 165,525.17 | 145,418.12 | 145,258.75 |
| Category 5: Indirect emissions associated with the use of products from the organisation | Scope 3               | 463,118.79 | 262,869.80 | 134,251.67 |
| Category 6: Indirect emissions from other sources                                        |                       | 0.00       | 0.00       | 0.00       |
| Total direct emissions (market-based method)                                             |                       | 1,465.42   | 1,776.86   | 2,286.91   |
| Total indirect emissions (market-based method)                                           |                       | 730,458.47 | 467,704.04 | 339,418.13 |
| Total gross emissions (location-based method)                                            |                       | 735,415.99 | 473,065.83 | 345,129.44 |
| Total gross emissions (market-based method)                                              |                       | 731,923.89 | 469,480.90 | 341,705.03 |
| Category 1 direct removals                                                               |                       | 0.00       | 0.00       | 0.00       |
| Purchased emission reductions                                                            |                       | 0.00       | 0.00       | 0.00       |
| Total net emissions (location-based method)                                              |                       | 735,415.99 | 473,065.83 | 345,129.44 |
| Total net emissions (market-based method)                                                |                       | 731,923.89 | 469,480.90 | 341,705.03 |