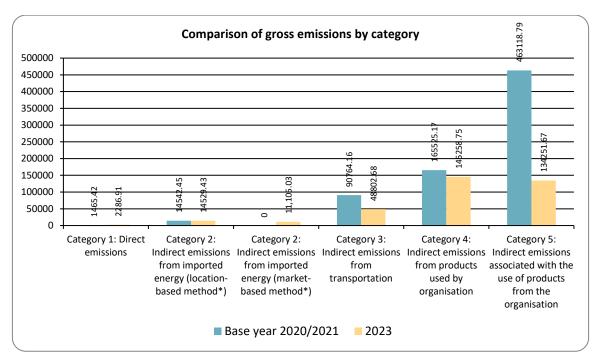

<sup>\*</sup>Emissions are reported using a market-based methodology. See section 1.2.1 for details.

Figure 2: GHG emissions (tonnes CO<sub>2</sub>e) by category

Figure 3: GHG emissions (tonnes CO<sub>2</sub>e) by business unit

Table 1: Inventory summary

| Category (ISO 14064-1:2018)                                                              | Scopes<br>(ISO 14064- | 2021       | 2022       | 2023       |
|------------------------------------------------------------------------------------------|-----------------------|------------|------------|------------|
| (150 14004 1.12010)                                                                      | 1:2006)               |            |            |            |
| Category 1: Direct emissions                                                             | Scope 1               | 1,465.42   | 1,776.86   | 2,286.91   |
| Category 2: Indirect emissions from imported energy (location-based method*)             | Scope 2               | 14,542.45  | 13,893.90  | 14,529.43  |
| Category 2: Indirect emissions from imported energy (market-based method)                | scope 2               | 11,050.35  | 10,308.97  | 11,105.03  |
| Category 3: Indirect emissions from transportation                                       |                       | 90,764.16  | 49,107.15  | 48,802.68  |
| Category 4: Indirect emissions from products used by organisation                        | Saana 2               | 165,525.17 | 145,418.12 | 145,258.75 |
| Category 5: Indirect emissions associated with the use of products from the organisation | Scope 3               | 463,118.79 | 262,869.80 | 134,251.67 |
| Category 6: Indirect emissions from other sources                                        |                       | 0.00       | 0.00       | 0.00       |
| Total direct emissions (market-based method)                                             |                       | 1,465.42   | 1,776.86   | 2,286.91   |
| Total indirect emissions (market-based method)                                           |                       | 730,458.47 | 467,704.04 | 339,418.13 |
| Total gross emissions (location-based method)                                            |                       | 735,415.99 | 473,065.83 | 345,129.44 |
| Total gross emissions (market-based method)                                              |                       | 731,923.89 | 469,480.90 | 341,705.03 |
| Category 1 direct removals                                                               |                       | 0.00       | 0.00       | 0.00       |
| Purchased emission reductions                                                            |                       | 0.00       | 0.00       | 0.00       |
| Total net emissions (location-based method)                                              |                       | 735,415.99 | 473,065.83 | 345,129.44 |
| Total net emissions (market-based method)                                                |                       | 731,923.89 | 469,480.90 | 341,705.03 |