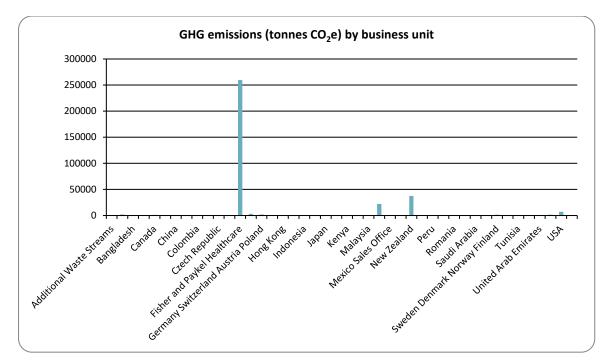

<sup>\*</sup>Emissions are reported using a market-based methodology. See section 1.2.1 for details.

Figure 2: GHG emissions (tonnes CO<sub>2</sub>e) by category

Figure 3: GHG emissions (tonnes CO<sub>2</sub>e) by business unit