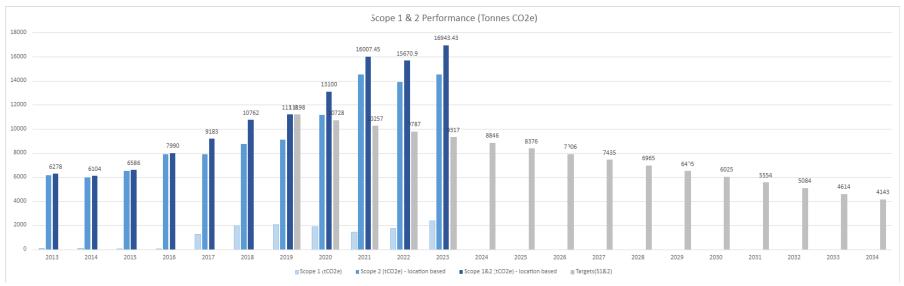

Fisher & Paykel Healthcare is committed to creating a positive, lasting impact on society and the environment. Our response to the challenges of climate change is multi-faceted, with several emissions-reduction initiatives taking place across our business. We have been measuring our carbon footprint since 2012, and in 2019 we set Science Based Targets consistent with the Paris Agreement to govern our Scope 1 and 2 emissions out to 2034. These targets have us working toward a 67% reduction in emissions from the 2019 baseline. We have also integrated the disclosure recommendations from Taskforce for Climate-Related Financial Disclosures (TCFD) into our reporting for the last three years and grant the NHS access to some of our more detailed disclosures through CDP (formerly the Carbon Disclosure Project). Looking further ahead, we are developing a longer-term carbon reduction plan for our global business, which identifies a pathway to net zero emissions by 2050. This plan is currently in draft and is undergoing extensive review internally with both Executive Management and the Board. We wish to make sure it is fit-for-purpose before we release this externally and apply the necessary rigour and analysis of our scenarios, including those that relate to the use-phase of our product life-cycle. The overall results of this inventory showed that a steep reduction in Scope 3 / Category 5 emissions occurred, which was related to a reduction in hardware sales. Both Scope 1&2 increased during the period. End of life disposal considerations have been included in this inventory as part of ongoing continuous improvement, while a review of inclusion of medical gases as part of Scope 3 emissions is planned for next year.