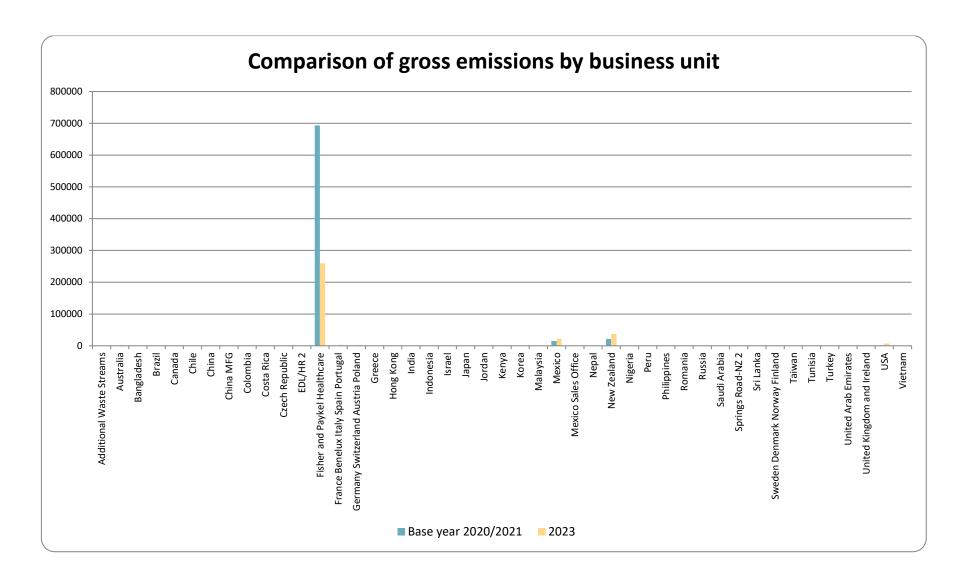

<sup>\*</sup>Emissions are reported using a market-based methodology. See section 1.2.1 for details.

Figure 2: GHG emissions (tonnes CO<sub>2</sub>e) by category

Figure 3: GHG emissions (tonnes CO<sub>2</sub>e) by business unit