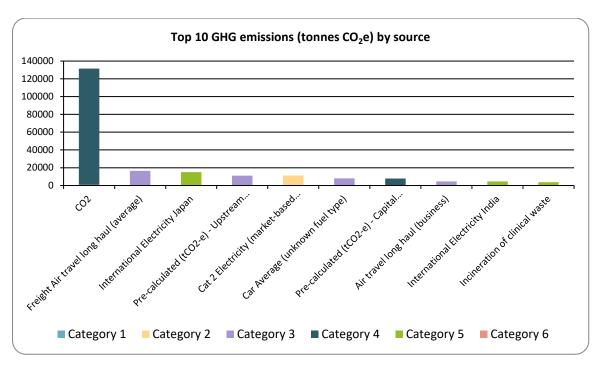

l net emissions                                       | 53,352.29                                  | 288,352.75                                | 341,705.03                           |
| Emissions intensity                                       |                                            | Mandatory emissions                       | Total emissions                      |
| Operating revenue (gross tCO <sub>2</sub> e / \$Millions) |                                            | 33.74                                     | 216.12                               |

<sup>\*</sup>Emissions are reported using a market-based methodology. See section 1.2.1 for details.



Figure 2: GHG emissions (tonnes CO<sub>2</sub>e) by category



Figure 3: GHG emissions (tonnes CO<sub>2</sub>e) by business unit



Figure 4: Top 10 GHG emissions (tonnes CO<sub>2</sub>e) by source

## 1.2.1. Dual reporting of indirect emissions from purchased and generated energy

All purchased and generated energy emissions are dual reported using both the location-based method and market-based method. Dual reporting illustrates the role of supplier choice, onsite renewable energy generation and contractual instruments in managing indirect emissions from energy alongside any ongoing energy efficiency and reduction efforts.

From the 2022 inventory onward, Fisher and Paykel Healthcare aligns to market-based reporting for tracking energy related emissions and reductions over time.

F&P has sourced low carbon electricity contracts in New Zealand and continues to monitor opportunities for further contracts in other mar