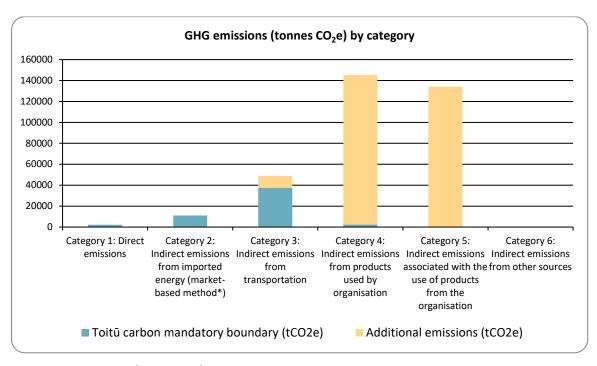

<sup>\*</sup>Emissions are reported using a market-based methodology. See section 1.2.1 for details.

Figure 2: GHG emissions (tonnes CO<sub>2</sub>e) by category

Figure 3: GHG emissions (tonnes CO<sub>2</sub>e) by business unit

#### 1.2. EMISSIONS INVENTORY RESULTS

Table 2: GHG emissions inventory summary for this measurement period

Measurement period: 01 April 2022 to 31 March 2023.

| Category                                                                                | Toitū carbon mandatory boundary (tCO₂e)                                                                                                                                                                                                       | Additional emissions (tCO₂e) | Total emissions (tCO <sub>2</sub> e) |
|-----------------------------------------------------------------------------------------|-----------------------------------------------------------------------------------------------------------------------------------------------------------------------------------------------------------------------------------------------|------------------------------|--------------------------------------|
| Category 1: Direct emissions                                                            | 2,286.91  Diesel, Petrol, Diesel stationary combustion, Natural Gas distributed commercial, Car EV - average, Car Medium (diesel 1600-2000cc) - post-2015, Car Medium (diesel PHEV 1600-2000cc) - diesel consumption - post-2015, LPG, R-410A | 0.00                         | 2,286.91                             |
| Category 2:<br>Indirect emissions<br>from imported<br>energy (market-<br>based method*) | 11,105.03                                                                                                                                                                                                                                     | 0.00                         | 11,105.03                            |

| Category                                                                      | Toitū carbon mandatory boundary (tCO₂e)                                                                                                                                                                                                                                                                                                                                                                                                                                                                                                                                                                                                                                                                                                                                                   | Additional emissions (tCO <sub>2</sub> e)                                                                                                                                                                                                                                                                                                                                                                                                                                                                                                                                                                | Total<br>emissions<br>(tCO₂e) |
|-------------------------------------------------------------------------------|-------------------------------------------------------------------------------------------------------------------------------------------------------------------------------------------------------------------------------------------------------------------------------------------------------------------------------------------------------------------------------------------------------------------------------------------------------------------------------------------------------------------------------------------------------------------------------------------------------------------------------------------------------------------------------------------------------------------------------------------------------------------------------------------|----------------------------------------------------------------------------------------------------------------------------------------------------------------------------------------------------------------------------------------------------------------------------------------------------------------------------------------------------------------------------------------------------------------------------------------------------------------------------------------------------------------------------------------------------------------------------------------------------------|-------------------------------|
|                                                                               | Electricity Australia, Electricity Bangladesh, Electricity Brazil, Electricity Canada, Electricity China, International Electricity China, Electricity Colombia, Electricity France, Electricity Germany, Electricity Greece, Electricity Hong Kong, Electricity India, International Electricity Indonesia, Electricity Israel, Electricity Indonesia, Electricity Israel, Electricity Japan, International Electricity Republic of Korea, Electricity Mexico, Electricity, International Electricity Africa, Electricity Philippines, International Electricity Russia, Electricity Saudi Arabia, Electricity Sri Lanka, Electricity Denmark, Electricity Taiwan, Electricity Turkey, Electricity United Arab Emirates, Electricity UK, Electricity United States, Electricity Viet Nam |                                                                                                                                                                                                                                                                                                                                                                                                                                                                                                                                                                                                          |                               |
| Category 3:<br>Indirect emissions<br>from<br>transportation                   | 37,571.75 Freight Air travel long haul (average), Freight Air travel short haul (average), Freight Rail, Freight Road all trucks (average), Freight Shipping container (average), Air travel long haul (business), Air travel long haul (econ), Air travel short haul (econ), Air travel short haul b/f class, Pre-calculated (tCO <sub>2</sub> -e) - Upstream transportation and distribution, Private Car average (fuel type unknown), Rental Car average (fuel type unknown), Taxi (regular), Rail travel (international), Air travel domestic (average), Air travel long haul (econ+), Air travel long haul (first), CO <sub>2</sub>                                                                                                                                                  | Bus travel (average), Car Average (unknown fuel type), Motorcycle, Precalculated (tCO <sub>2</sub> -e) - Downstream transportation and distribution, Working from home, Accommodation - Chile, Precalculated (tCO <sub>2</sub> -e) - Employee commuting, Accommodation - Peru, Accommodation - Czech Republic, Accommodation - Oman, Bus travel (diesel), Diesel, Accommodation                                                                                                                                                                                                                          | 48,802.68                     |
| Category 4:<br>Indirect emissions<br>from products<br>used by<br>organisation | 2,388.60                                                                                                                                                                                                                                                                                                                                                                                                                                                                                                                                                                                                                                                                                                                                                                                  | 142,870.15 CO <sub>2</sub> , Corrugated boxes, Paper use - default, Timber kiln dried sawn, Waste disposal Electrical/Electronic Open-loop, Waste disposal Wood Closed-loop, Pre-calculated (tCO <sub>2</sub> -e) - Purchased goods and services, Waste disposal recycling of Electrical and Electronic Equipment, Waste disposal recycling of Paper, Water supply (int. default), Water treatment, Pre-calculated (tCO <sub>2</sub> -e) - Capital goods, Incineration of hazardous waste, Waste disposal recycling of Aluminium, Waste disposal recycling of Plastic, Waste disposal recycling of Glass |                               |

| Category                                                                                                | Toitū carbon mandatory boundary<br>(tCO₂e)                                                                                                                                                                                                                                                                                                                                                                                                                                                                                                                                                                                                                                                                                                                                                                                                                                                                                                                                                                                                                                                                                                                                                                                         | Additional emissions (tCO₂e) | Total<br>emissions<br>(tCO <sub>2</sub> e) |
|---------------------------------------------------------------------------------------------------------|------------------------------------------------------------------------------------------------------------------------------------------------------------------------------------------------------------------------------------------------------------------------------------------------------------------------------------------------------------------------------------------------------------------------------------------------------------------------------------------------------------------------------------------------------------------------------------------------------------------------------------------------------------------------------------------------------------------------------------------------------------------------------------------------------------------------------------------------------------------------------------------------------------------------------------------------------------------------------------------------------------------------------------------------------------------------------------------------------------------------------------------------------------------------------------------------------------------------------------|------------------------------|--------------------------------------------|
|                                                                                                         | Waste disposal Batteries Post Consumer, Electricity Australia (T&D losses), Waste to Landfill Mixed waste (int. default), Electricity India (T&D losses), Natural Gas distributed T&D losses), Electricity Canada (T&D losses), Electricity Canada (T&D losses), Electricity China (T&D losses), Electricity France (T&D losses), Electricity France (T&D losses), Electricity Turkey (T&D losses), Electricity Turkey (T&D losses), Electricity Hong Kong (T&D losses), Electricity Indonesia (T&D losses), Electricity Saudi Arabia (T&D losses), Electricity Japan (T&D losses), Electricity Mexico (T&D losses), Electricity Ethiopia (T&D losses), Electricity Ethiopia (T&D losses), Electricity Philippines (T&D losses), Electricity Philippines (T&D losses), Electricity Denmark (T&D losses), Electricity Taiwan (T&D losses), Electricity UAE (T&D losses), Electricity UAE (T&D losses), Electricity UAE (T&D losses), Electricity United Kingdom (T&D losses), Electricity United States (T&D losses), Electricity United States (T&D losses), Electricity Viet Nam (T&D losses) |                              |                                            |
| Category 5:<br>Indirect emissions<br>associated with<br>the use of<br>products from the<br>organisation | 0.00                                                                                                                                                                                                                                                                                                                                                                                                                                                                                                                                                                                                                                                                                                                                                                                                                                                                                                                                                                                                                                                                                                                                                                                                                               | 134,251.67                   | 134,251.67                                 |

| Category                                        | Toitū carbon mandatory boundary (tCO <sub>2</sub> e) | Additional emissions (tCO <sub>2</sub> e)                                                                                                                                                                                                                                                                                                                                                                                                                                                                                                                                                                                                                                                                                                                                                                                                                                                                                                                                                                                                                                                                                                                                                                                                                                                                                                                                                                                                                                                                                                                                                                                                                                                                                                                                                                                                                                                                                                                                                                                 | Total emissions |
|-------------------------------------------------|------------------------------------------------------|---------------------------------------------------------------------------------------------------------------------------------------------------------------------------------------------------------------------------------------------------------------------------------------------------------------------------------------------------------------------------------------------------------------------------------------------------------------------------------------------------------------------------------------------------------------------------------------------------------------------------------------------------------------------------------------------------------------------------------------------------------------------------------------------------------------------------------------------------------------------------------------------------------------------------------------------------------------------------------------------------------------------------------------------------------------------------------------------------------------------------------------------------------------------------------------------------------------------------------------------------------------------------------------------------------------------------------------------------------------------------------------------------------------------------------------------------------------------------------------------------------------------------------------------------------------------------------------------------------------------------------------------------------------------------------------------------------------------------------------------------------------------------------------------------------------------------------------------------------------------------------------------------------------------------------------------------------------------------------------------------------------------------|-----------------|
|                                                 | (***2**/                                             |                                                                                                                                                                                                                                                                                                                                                                                                                                                                                                                                                                                                                                                                                                                                                                                                                                                                                                                                                                                                                                                                                                                                                                                                                                                                                                                                                                                                                                                                                                                                                                                                                                                                                                                                                                                                                                                                                                                                                                                                                           | (tCO₂e)         |
| Category 6:<br>Indirect emissions<br>from other | 0.00                                                 | Electricity Argentina, Electricity Australia, Electricity Austria, Electricity Bangladesh, Electricity Belgium, Electricity Brazil, Electricity Bulgaria, Electricity Chile, Electricity Colombia, Electricity Croatia, Electricity Czech Republic, Electricity Denmark, Electricity Estonia, Electricity Finland, Electricity Germany, Electricity Finland, Electricity Hungary, Electricity Iceland, Electricity Israel, Electricity Iteland, Electricity Israel, Electricity Latvia, Electricity Lithuania, Electricity Latvia, Electricity Lithuania, Electricity Luxembourg, Electricity Norway, Electricity Netherlands, Electricity Norway, Electricity Netherlands, Electricity Pakistan, Electricity Portugal, Electricity Pakistan, Electricity Portugal, Electricity Romania, Electricity Saudi Arabia, Electricity Slovak Republic, Electricity Sovah, Electricity Sovah Africa, Electricity Switzerland, Electricity Taiwan, Electricity Waraine, Electricity UK, Electricity UK, Electricity UKraine, Electricity UN, Electricity UK, Incineration of clinical waste, International Electricity Africa, International Electricity China, International Electricity Hong Kong, International Electricity India, International Electricity Japan, International Electricity Mexico, International Electricity Mexico, International Electricity Montenegro, International Electricity Montenegro, International Electricity Montenegro, International Electricity Montenegro, International Electricity Republic of Korea, International Electricity Non-OECD Americas, International Electricity Republic of Korea, International Electricity Singapore, International Electricity Trukey, Recycling-Card, Waste disposal recycling of Electrical and Electronic Equipment, Waste to Landfill Mixed waste (int. default) |                 |
| sources                                         | 2 200 04                                             | 0.00                                                                                                                                                                                                                                                                                                                                                                                                                                                                                                                                                                                                                                                                                                                                                                                                                                                                                                                                                                                                                                                                                                                                                                                                                                                                                                                                                                                                                                                                                                                                                                                                                                                                                                                                                                                                                                                                                                                                                                                                                      | 2.200.04        |
| Total direct emissions                          | 2,286.91                                             | 0.00                                                                                                                                                                                                                                                                                                                                                                                                                                                                                                                                                                                                                                                                                                                                                                                                                                                                                                                                                                                                                                                                                                                                                                                                                                                                                                                                                                                                                                                                                                                                                                                                                                                                                                                                                                                                                                                                                                                                                                                                                      | 2,286.91        |