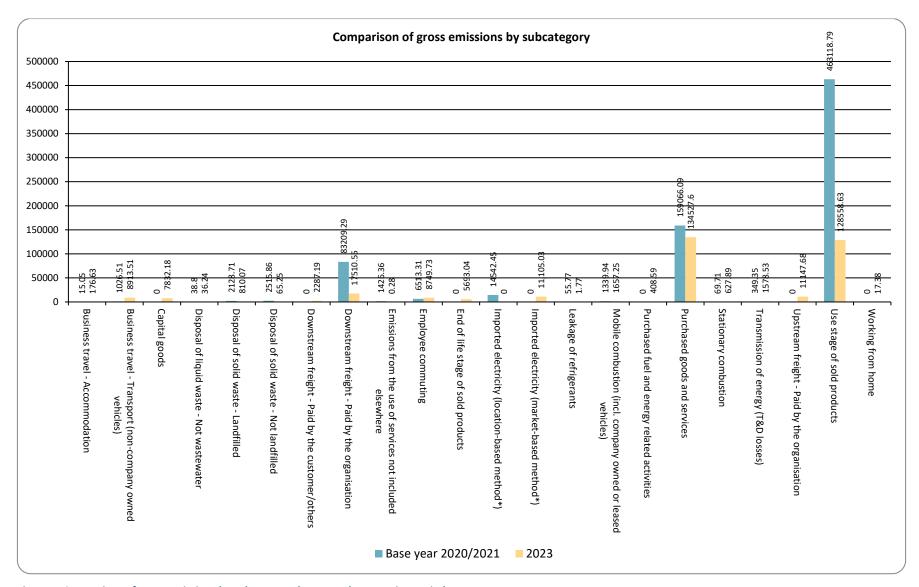

<sup>\*</sup>Emissions are reported using a market-based methodology. See section 1.2.1 for details.

Figure 2: GHG emissions (tonnes CO<sub>2</sub>e) by category

Figure 3: GHG emissions (tonnes CO<sub>2</sub>e) by business unit