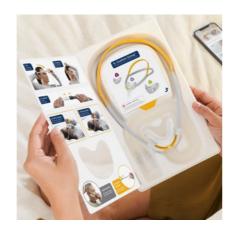

User-friendly packaging

Step-by-step pictorial instructions provides confidence to set up the mask independently.

F&P myMask support

F&P myMask helps with fitting, cleaning and troubleshooting.
Support when it's needed most.