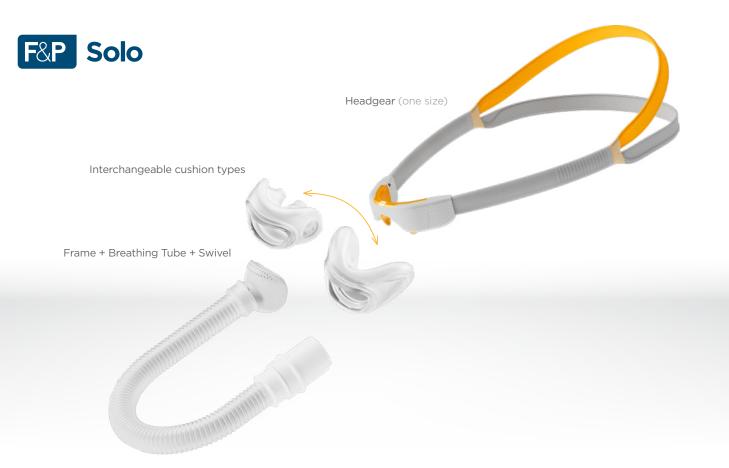

## One revolutionary headgear design

#### Two comfortable cushion options

#### Nasal Cushion

Sits under the nose allowing for freedom of movement while keeping the cushion comfortably in place.

#### Pillows Cushion

Soft, thin pillows cushion sits comfortably inside your nose providing a stable seal.