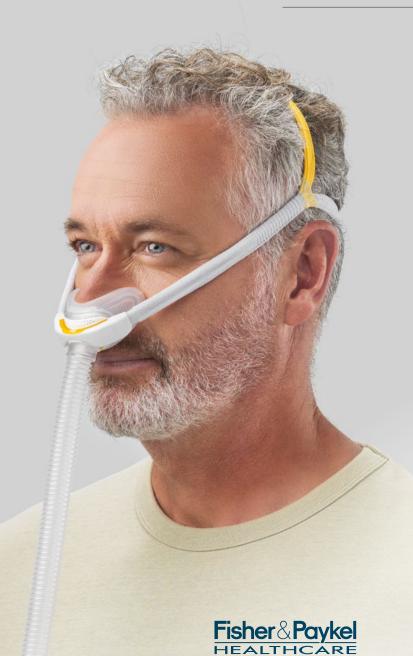

# World's first AutoFit mask

F&P Solo™ combines years of relentless innovation and cutting-edge components to usher in a new era of automatic masks.

The world's first AutoFit mask, F&P Solo, simplifies mask setup like no other, using AutoLock™ technology.

#### Fit

Users simply stretch the mask over their head and onto their face.

### Touch

With one touch, users adjust for their preferred fit by sealing the mask under their nose with a gentle push.

AutoLock technology holds the seal in place and requires only a single pull to release the headgear.

# Sleep

AutoLock technology comfortably holds the mask in place, dynamically responding to sleep movement and CPAP-therapy pressures.