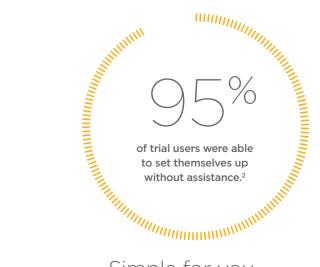

## Simple for you and your patients

F&P Solo has done the hard work so you and your patients don't have to.

Under our F&P SureFit" 30-Day Mask Guarantee if you are not completely satisfied with your F&P Solo mask, simply return it to the store you purchased it from within 30 days of purchase – and we will replace the original mask at no charge (conditions apply).

References: 1. 85 out of 91 participants rated their experience with the F&P Solo Nasal or F&P Solo Pillows masks as simple or very simple. Internal validation study conducted with 91 participants in USA in 2022.
2. 79 out of 83 participants were able to set themselves up on the F&P Solo Nasal or F&P Solo Pillows masks without assistance. Defined as orientating the mask on the head/face as intended and achieving an acceptable seal without human interaction. Internal self-setup trial conducted with 83 participants, naïve to CPAP therapy, in New Zealand in 2022. F&P, AutoFit, AutoLock, F&P Solo and myMask are trademarks of Fisher & Paykel Healthcare Limited. For patent information, please see www.fphcare.com/jp. 629848 REV B © 2023 Fisher & Paykel Healthcare Limited.