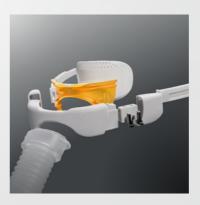

# Quality components

X-ray view

AutoLock technology, manufactured with carbon fibre material for seamless movement.

### Reduces overtightening

Without conventional straps to undo and pull, the AutoFit headgear reduces overtightening.