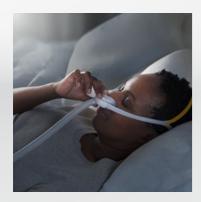

### Touch

With one touch, users adjust for their preferred fit by sealing the mask under their nose with a gentle push.

AutoLock technology holds the seal in place and requires only a single pull to release the headgear.

# Sleep

AutoLock technology comfortably holds the mask in place, dynamically responding to sleep movement and CPAP-therapy pressures.

### Simple, every night

Users can easily fine-tune the mask during nightly use for an optimal fit.