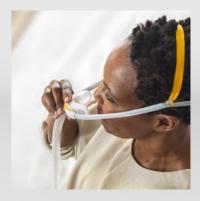

#### Fit

Users simply stretch the mask over their head and onto their face.

### Touch

With one touch, users adjust for their preferred fit by sealing the mask under their nose with a gentle push.

AutoLock technology holds the seal in place and requires only a single pull to release the headgear.

# Sleep

AutoLock technology comfortably holds the mask in place, dynamically responding to sleep movement and CPAP-therapy pressures.