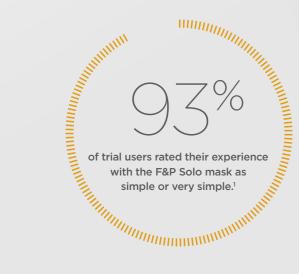

References: 1. 85 out of 91 participants rated their experience with the F&P Solo Nasal or F&P Solo Pillows masks as simple or very simple. Internal validation study conducted with 91 participants in USA in 2022.
2. 79 out of 83 participants were able to set themselves up on the F&P Solo Nasal or F&P Solo Pillows masks without assistance. Defined as orientating the mask on the head/face as intended and achieving an acceptable seal without human interaction. Internal self-setup trial conducted with 83 participants, naïve to CPAP therapy, in New Zealand in 2022. F&P, AutoFit, AutoLock, F&P Solo and myMask are trademarks of Fisher & Paykel Healthcare Limited. For patent information, please see www.fphcare.com/jp. 629848 REV B © 2023 Fisher & Paykel Healthcare Limited.