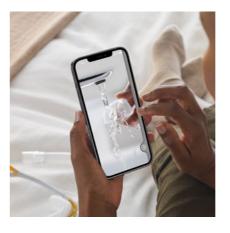

#### Mask Selection

One headgear system with two cushion options to simplify mask choice for you and your patient.

Setup with the F&P myMask™App

For an enhanced experience, F&P myMask supports your patients with mask setup and fitting.

User-friendly packaging

Step-by-step pictorial instructions provides confidence to set up the mask independently.

F&P myMask support

F&P myMask helps with fitting, cleaning and troubleshooting.
Support when it's needed most.