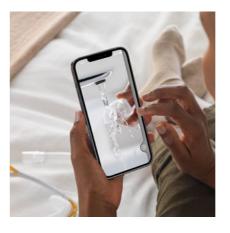

### Fit

Users simply stretch the mask over their head and onto their face.

# Touch

With one touch, users adjust for their preferred fit by sealing the mask under their nose with a gentle push.

AutoLock technology holds the seal in place and requires only a single pull to release the headgear.

# Sleep

AutoLock technology comfortably holds the mask in place, dynamically responding to sleep movement and CPAP-therapy pressures.

Fisher & Payke HEALTHCARE