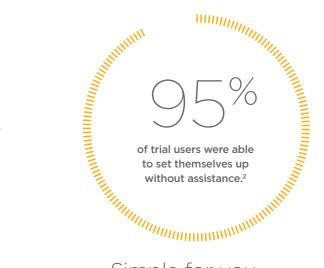

References: 1. 85 out of 91 participants rated their experience with the F&P Solo Nasal or F&P Solo Pillows masks as simple or very simple. Internal validation study conducted with 91 participants in USA in 2022.
2. 79 out of 83 participants were able to set themselves up on the F&P Solo Nasal or F&P Solo Pillows masks without assistance. Defined as orientating the mask on the head/face as intended and achieving an acceptable seal without human interaction. Internal self-setup trial conducted with 83 participants, naïve to CPAP therapy, in New Zealand in 2022. F&P, AutoFit, AutoLock, F&P Solo and myMask are trademarks of Fisher & Pavkel Healthcare Limited.