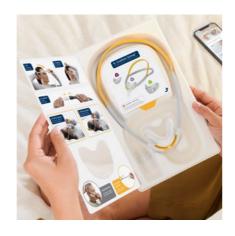

User-friendly packaging

Step-by-step pictorial instructions provides confidence to set up the mask independently.

F&P myMask support

F&P myMask helps with fitting, cleaning and troubleshooting.
Support when it's needed most.