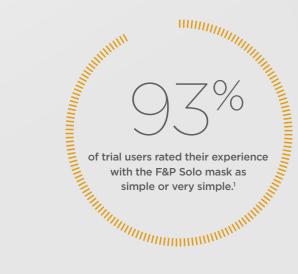

References: 1. 85 out of 91 participants rated their experience with the F&P Solo Nasal or F&P Solo Pillows masks as simple or very simple. Internal validation study conducted with 91 participants in USA in 2022.
2. 79 out of 83 participants were able to set themselves up on the F&P Solo Nasal or F&P Solo Pillows masks without assistance. Defined as orientating the mask on the head/face as intended and achieving an acceptable seal without human interaction. Internal self-setup trial conducted with 83 participants, naïve to CPAP therapy, in New Zealand in 2022. F&P, AutoFit, AutoLock, F&P Solo and myMask are trademarks of Fisher & Pavkel Healthcare Limited.