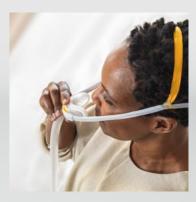

### Fit

Users simply stretch the mask over their head and onto their face.

# Touch

With one touch, users adjust for their preferred fit by sealing the mask under their nose with a gentle push.

AutoLock technology holds the seal in place and requires only a single pull to release the headgear.

# Sleep

AutoLock technology comfortably holds the mask in place, dynamically responding to sleep movement and CPAP-therapy pressures.

Fisher & Payke HEALTHCARE