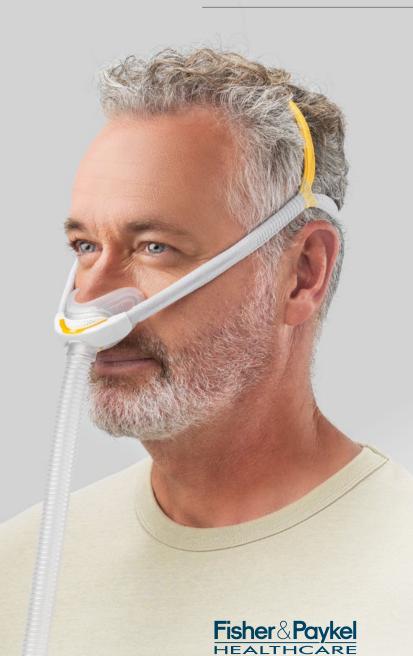

# World's first AutoFit mask

F&P Solo™ combines years of relentless innovation and cutting-edge components to usher in a new era of automatic masks.

The world's first AutoFit mask, F&P Solo, simplifies mask setup like no other, using AutoLock™ Technology.

### Fit

Users simply stretch the mask over their head and onto their face.

# Touch

With one touch, users adjust for their preferred fit by sealing the mask under their nose with a gentle push.

AutoLock technology holds the seal in place and requires only a single pull to release the headgear.

# Sleep

AutoLock technology comfortably holds the mask in place, dynamically responding to sleep movement and CPAP-therapy pressures.

Fisher & Payke HEALTHCARE