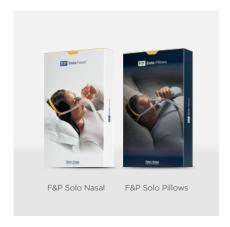

### Two comfortable cushion options

#### Nasal Cushion

Sits under the nose allowing for freedom of movement while keeping the cushion comfortably in place.

#### Pillows Cushion

Soft, thin pillows cushion sits comfortably inside your nose providing a stable seal.