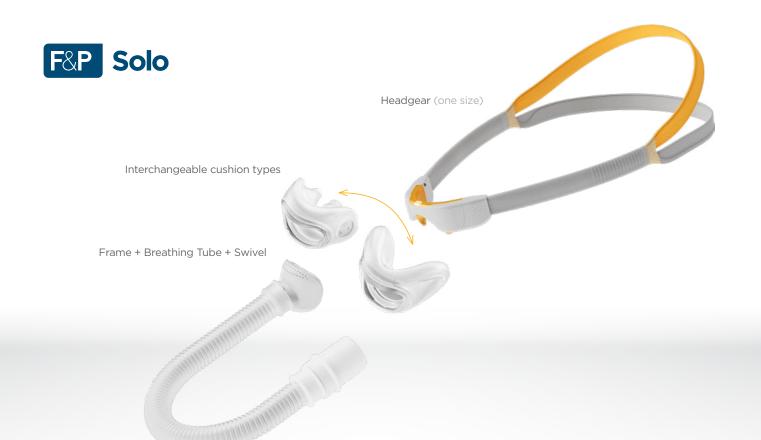

# One revolutionary headgear design

### Two comfortable cushion options

#### Nasal Cushion

Sits under the nose allowing for freedom of movement while keeping the cushion comfortably in place.

#### Pillows Cushion

Soft, thin pillows cushion sits comfortably inside your nose providing a stable seal.