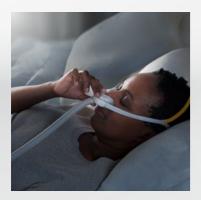

# Touch

With one touch, users adjust for their preferred fit by sealing the mask under their nose with a gentle push.

AutoLock technology holds the seal in place and requires only a single pull to release the headgear.

## Simple, every night

Users can easily fine-tune the mask during nightly use for an optimal fit.