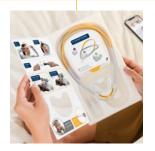

#### Setup with the F&P myMask<sup>™</sup> App

F&P myMask supports your patients with mask setup and fitting.

## User-friendly packaging

Step-by-step pictorial instructions provides confidence to set up the mask independently.

#### F&P myMask support

F&P myMask helps with fitting, cleaning and troubleshooting.

| F&P Solo Nasal   |                            |  |
|------------------|----------------------------|--|
| Code             | F&P Solo Nasal Description |  |
| SLN1SMLU         | Nasal Mask Fit Pack        |  |
| SLN1SU, SLN1SSU* | Nasal Mask Small           |  |
| SLN1MU, SLN1MMU* | Nasal Mask Medium          |  |
| SLN1LU, SLN1LLU* | Nasal Mask Large           |  |
| SLN1WU           | Nasal Mask Wide            |  |
| 400SLN111        | Nasal Cushion Small        |  |
| 400SLN112        | Nasal Cushion Medium       |  |
| 400SLN113        | Nasal Cushion Large        |  |
| 400SLN114        | Nasal Cushion Wide         |  |