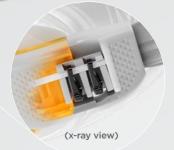

#### AutoLock technology

AutoLock technology holds the seal in place and requires only a single pull to release the headgear.

Nasal Cushion

Nasal Pillows Cushion