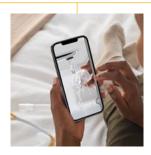

## Fit

Users simply stretch the mask over their head and onto their face.

## Touch

With one touch, users adjust for their preferred fit by sealing the mask under their nose with a gentle push.

Sleep

AutoLock technology comfortably holds the mask in place, dynamically responding to sleep movement and CPAP-therapy pressures.