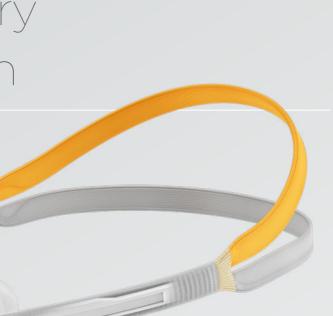

# One revolutionary headgear design

### Overtightening

Without conventional straps to undo and pull, the AutoFit headgear reduces overtightening.

#### AutoLock technology

AutoLock technology holds the seal in place and requires only a single pull to release the headgear.

Nasal Cushion

Nasal Pillows Cushion