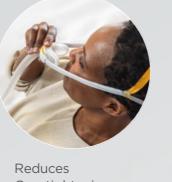

## Fit

Users simply stretch the mask over their head and onto their face.

## Touch

With one touch, users adjust for their preferred fit by sealing the mask under their nose with a gentle push.

Sleep

AutoLock technology comfortably holds the mask in place, dynamically responding to sleep movement and CPAP-therapy pressures.

of trial users rated their experience

with the F&P Solo mask as simple or very simple.<sup>1</sup>