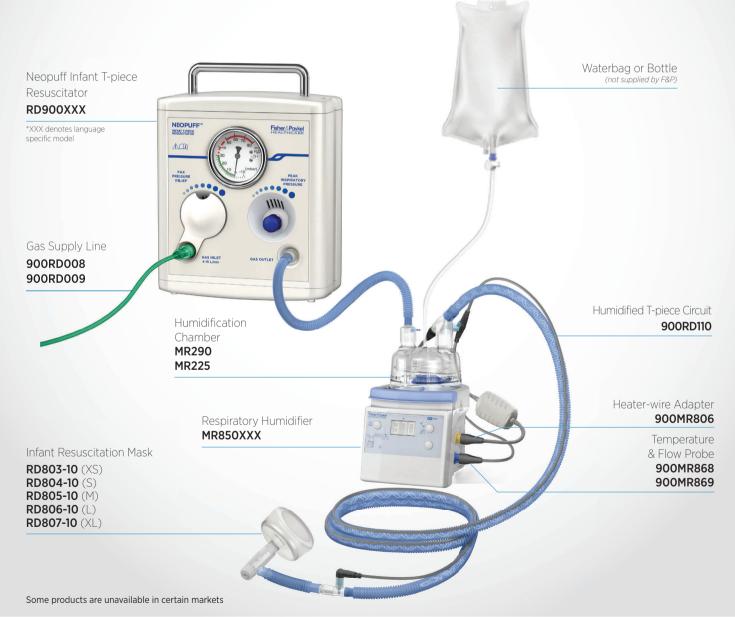

## Configuration for T-piece Resuscitation

## F&P™ 850 System: Reliable Performance

- One-touch therapy selection combined with dual temperature feedback systems
- Flow-sensor technology for improved safety and humidity delivery
- Built-in algorithms designed to reduce circuit condensate

## F&P Neopuff™ T-piece Resuscitator

- · An accurate, easy-to-read manometer
- Peak inspiratory pressure (PIP) control and maximum pressure relief value
- Can deliver oxygen levels from 21 to 100 percent from flow meters or a gas blender

## **Humidified T-piece Circuit**

- Adjustable positive end expiratory pressure (PEEP) valve
- Heated circuit designed to deliver warm, humidified gas to an infant during resuscitation
- Connects to a resuscitation mask or endotracheal tube
- Designed for use with the MR850
   Humidifier combined with the MR290
   or MR225 chamber