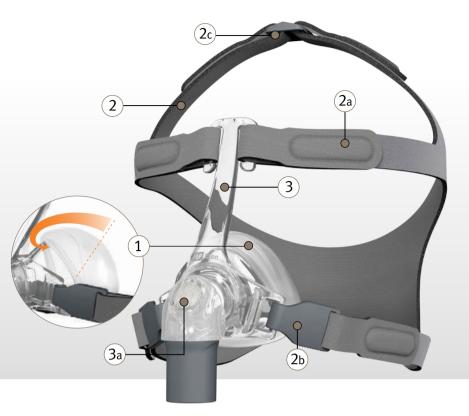

## 1. RollFit Seal

As the name suggests, the onepiece seal 'rolls' back and forth on the bridge of the nose to adjust automatically. In doing so, the **RollFit Technology** reduces pressure on the bridge of the nose.

The **RollFit Seal** enhances sealing performance and stability.

## 2. ErgoFit Headgear

This breathable, ergonomically designed headgear has been made to self-locate high on the rear of the head, allowing for head movement (sideways, up and down).

The ErgoFit Headgear also incorporates embedded VELCRO®\*
Tabs (2a) with Easy-Clip hooks (2b) for fast fitting and removal.

The adjustable **Crown Strap** (2c) enhances mask stability.

## 3. Easy Frame

This low-profile frame is stable, durable and small, and ensures a clear line of sight.

The one frame fits all three seal sizes and has an **Easy-Clip** frame attachment to aid assembly after cleaning.

The **Easy Frame** comes with the **Q Cover** (3a) for quiet use<sup>1</sup> and minimal partner draft.

The **Ball and Socket Elbow** rotates for freedom of movement while reducing drag from the CPAP tube.