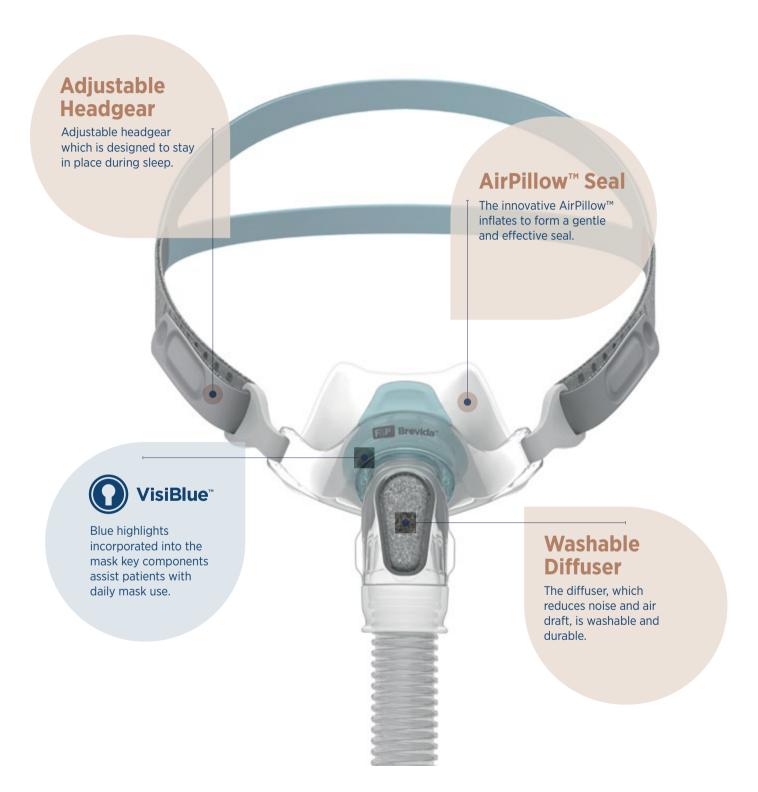

# The innovative F&P Brevida™AirPillow™Seal

#### Two seal sizes

Extra Small-Small and Medium-Large.

#### Extra-thin, soft seal

Sealing region made of extra-thin (0.25 mm) soft silicone to provide a gentle seal.

#### **Versatile pillows**

Versatile pillow geometry to fit a wide range of nostril sizes.

#### **Stabilizing side supports**

Side supports designed to reduce the likelihood of the seal dislodging during sleep.