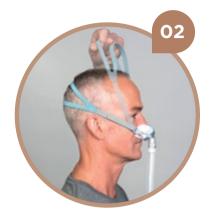

Step 2.
Hold the mask
frame in position
with one hand
and pull the headgear
over your head with the
other hand, positioning
the straps above the
ears as per the fitting
image above.

Step 3.
Gently tighten
or loosen the
headgear straps
on the sides of
the headgear until
you achieve a
comfortable seal.