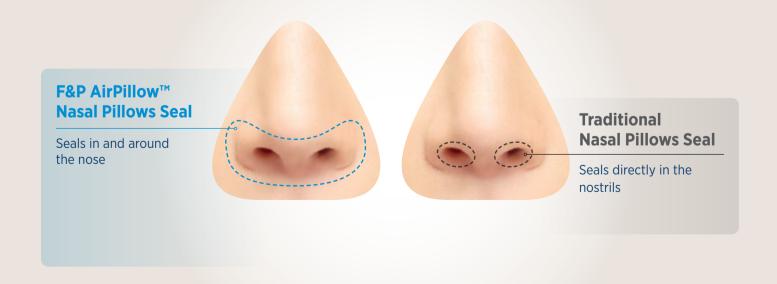

### A gentle, soft seal

The AirPillow<sup>™</sup> seal inflates to form a gentle 'pillow' of air and seals in and around the nose.