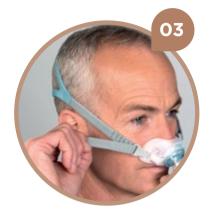

Step 2.
Hold the mask
frame in position
with one hand
and pull the headgear
over your head with the
other hand, positioning
the straps above the
ears as per the fitting
image above.

Step 3.
Gently tighten
or loosen the
headgear straps
on the sides of
the headgear until
you achieve a
comfortable seal.