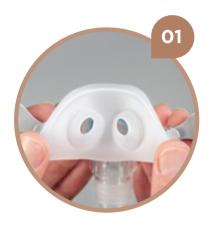

## Fitting your F&P Brevida™

Step 1.
Hold the silicone seal away from your nose and use your fingers to carefully spread open the soft side supports of the silicone seal and then guide the two openings into your nostrils.