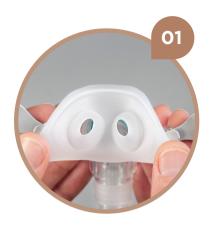

### Fitting your F&P Brevida™

Step 1.
Hold the silicone seal away from your nose and use your fingers to carefully spread open the soft side supports of the silicone seal and then guide the two openings into your nostrils.