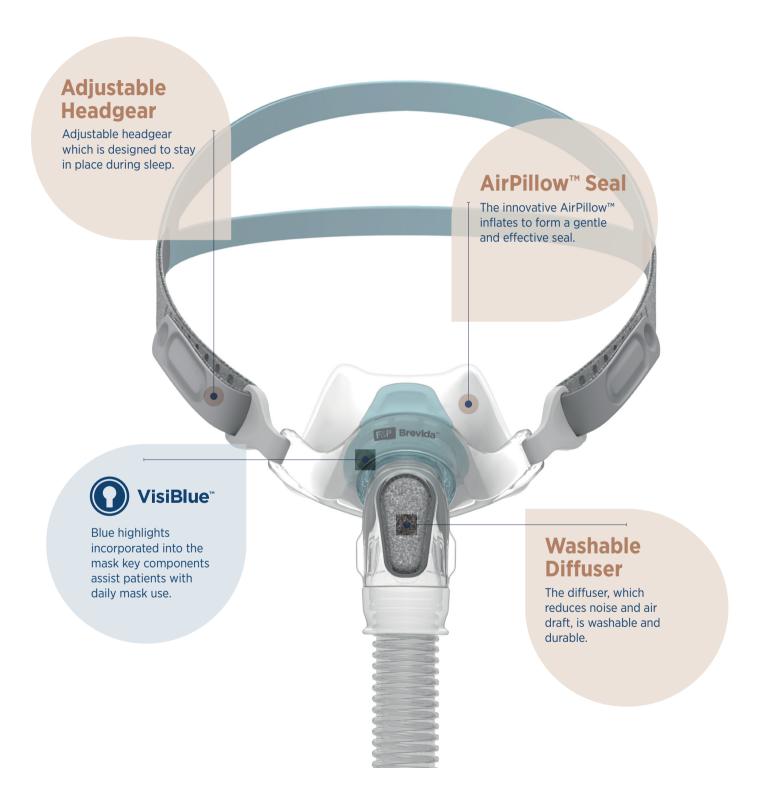

## **F&P** Brevida<sup>™</sup> Key features and benefits

## The innovative F&P Brevida™AirPillow™Seal

#### Two seal sizes

Extra Small-Small and Medium-Large.

#### Extra-thin, soft seal

Sealing region made of extra-thin (0.25 mm) soft silicone to provide a gentle seal.

#### **Versatile pillows**

Versatile pillow geometry to fit a wide range of nostril sizes.

#### **Stabilizing side supports**

Side supports designed to reduce the likelihood of the seal dislodging during sleep.

#### A gentle, soft seal

The AirPillow<sup>™</sup> seal inflates to form a gentle 'pillow' of air and seals in and around the nose.