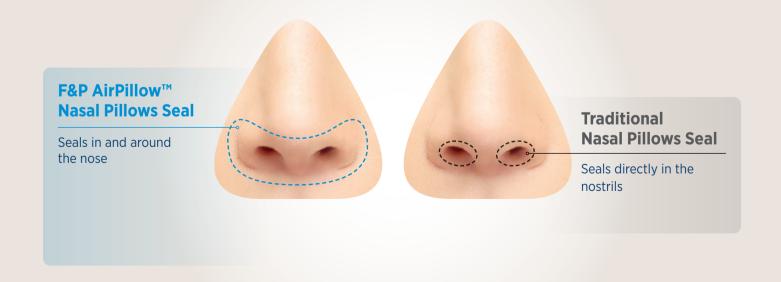

## The innovative F&P Brevida™AirPillow™Seal

#### A gentle, soft seal

The AirPillow<sup>™</sup> seal inflates to form a gentle 'pillow' of air and seals in and around the nose.