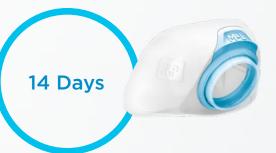

### Cushion

Replace every 14 days or if the cushion begins to leak constantly, becomes discolored or is torn.