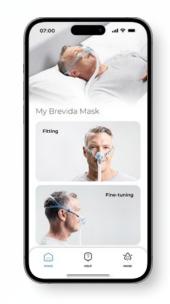

### F&P myMask<sup>™</sup> App

With Easy access to information and support, as you need it, F&P myMask App is the must-have mask companion. Access step-by-step videos of common tasks such as mask fitting, fine-tuning, cleaning and assembly.