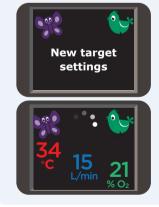

## C. Settings

Access the target flow setting.

Move past the temperature setting menu.

Adjust target flow:

If the setting menu is locked (♠), unlock by pressing 3 sec:

Parameter setting adjustment

Exit the menu settings.

# 2 % O<sub>2</sub> Setting

Adjust the  $O_2$  flow meter to change  $%O_2$  value.

Note: This will NOT affect the delivered patient flow.

Read the measured % O<sub>2</sub> value.

3 When the target flow setting is adjusted:

New **target flow setting** adjustment (item 1) will change the **delivered** % O<sub>2</sub>.

If required, adjust the % O<sub>2</sub> (item 2).