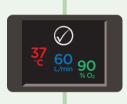

# 2 % O<sub>2</sub> Setting

Adjust the  $O_2$  flow meter to change  $%O_2$  value.

Note: This will NOT affect the delivered patient flow.

Read the measured % O<sub>2</sub> value.

3 When the target flow setting is adjusted:

New **target flow setting** adjustment (item 1) will change the **delivered** % O<sub>2</sub>.

If required, adjust the % O<sub>2</sub> (item 2).