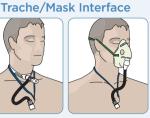

JUNIOR MODE: Press 5 seconds** 



3 For Target Flow and % O, settings see C







## C. Settings



Access the target flow setting.



Move past the temperature setting menu.



Adjust target flow:



If the setting menu is locked (♠), unlock by pressing 3 sec:



Parameter setting adjustment





Exit the menu settings.





# 2 % O<sub>2</sub> Setting

Adjust the  $O_2$  flow meter to change  $%O_2$  value.



Note: This will NOT affect the delivered patient flow.



Read the measured % O<sub>2</sub> value.

3 When the target flow setting is adjusted:

New **target flow setting** adjustment (item 1) will change the **delivered** % O<sub>2</sub>.

If required, adjust the % O<sub>2</sub> (item 2).

# **Patient Interfaces**

## **Nasal Interface**







**OJR416 OJR418** OJR520

OPT970



OPT980

## **Available Target Settings**

|                   |     | _       |    |    | 9          |   |    |    |    |         |    |
|-------------------|-----|---------|----|----|------------|---|----|----|----|---------|----|
|                   |     | Temp °C |    |    | Flow L/min |   |    |    |    |         |    |
|                   |     | 31      | 34 | 37 | 2          | 5 | 10 | 15 | 20 | 25 - 55 | 60 |
| Junior Mod        | de  |         |    |    |            |   |    |    |    |         |    |
| OJR416            | L   |         | •  |    | 2          |   |    |    | 20 |         |    |
| OJR418            | XL  |         | •  |    | 2          |   |    |    |    | 25      |    |
| Default Mode      |     |         |    |    |            |   |    |    |    |         |