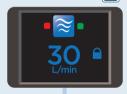

## C. Settings

Access the target flow setting.

Move past the temperature setting menu.

Adjust target flow:

If the setting menu is locked (♠), unlock by pressing 3 sec:

Parameter setting adjustment

Exit the menu settings.

# 2 % O<sub>2</sub> Setting

Adjust the  $O_2$  flow meter to change  $%O_2$  value.

Note: This will NOT affect the delivered patient flow.

Read the measured % O<sub>2</sub> value.

3 When the target flow setting is adjusted:

New **target flow setting** adjustment (item 1) will change the **delivered** % O<sub>2</sub>.

If required, adjust the % O<sub>2</sub> (item 2).