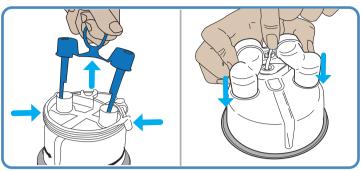

# A. Setup

Humidification chamber preparation

2 Chamber fitting

3 Water bag connection

4 Breathing tube connection