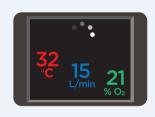

## C. Settings

Access the target flow setting.

Move past the temperature setting menu.

Adjust target flow:

If the setting menu is locked (♠), unlock by pressing 3 sec:

Parameter setting adjustment

Exit the menu settings.

# 2 % O<sub>2</sub> Setting

Adjust the  $O_2$  flow meter to change  $%O_2$  value.

Note: This will NOT affect the delivered patient flow.

Read the measured % O<sub>2</sub> value.

3 When the target flow setting is adjusted:

New **target flow setting** adjustment (item 1) will change the **delivered** % O<sub>2</sub>.

If required, adjust the % O<sub>2</sub> (item 2).