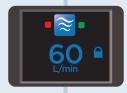

### **B. Start**

Press 5 seconds

ROLLING CIRCLE: Warm up time

2 To activate/deactivate **JUNIOR MODE: Press 5 seconds** 

3 For Target Flow and % O, settings see C

## C. Settings

Access the target flow setting.

Move past the temperature setting menu.

Adjust target flow:

If the setting menu is locked (♠), unlock by pressing 3 sec:

Parameter setting adjustment

Exit the menu settings.