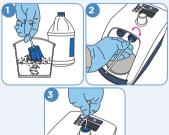

|    |    | 25      |    |
| Default Mode      |     |         |    |    |            |   |    |    |    |         |    |
| OJR520            | XXL |         | •  | •  |            |   | 10 |    |    | 50      |    |
| OPT942/<br>OPT962 | S   |         | •  | •  |            |   | 10 |    |    | 50      |    |
| OPT944/<br>OPT964 | М   |         | •  | •  |            |   | 10 |    |    |         | 60 |
| OPT946/<br>OPT966 | L   |         | •  | •  |            |   | 10 |    |    |         | 60 |
| ОРТ970            |     |         |    | •  |            |   | 10 |    |    |         | 60 |
| ОРТ980            |     | •       | •  | •  |            |   | 10 |    |    |         | 60 |

### **Turn off**

**Press 5 seconds** 



## **Cleaning and Disinfection**

## A. Clean the outlet elbow







### C. Automatic disinfection cycle