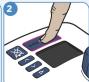

### **B. Start**

Press 5 seconds

ROLLING CIRCLE: Warm up time

2 To activate/deactivate **JUNIOR MODE: Press 5 seconds** 

3 For Target Flow and % O, settings see C