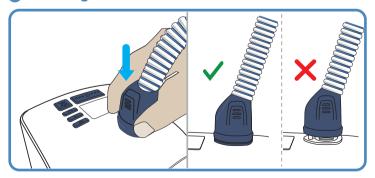

# A. Setup

Humidification chamber preparation



2 Chamber fitting



3 Water bag connection



4 Breathing tube connection















### **B. Start**

Press 5 seconds









ROLLING CIRCLE: Warm up time



2 To activate/deactivate **JUNIOR MODE: Press 5 seconds** 



3 For Target Flow and % O, settings see C







## C. Settings



Access the target flow setting.



Move past the temperature setting menu.



Adjust target flow:



If the setting menu is locked (♠), unlock by pressing 3 sec:



Parameter setting adjustment





Exit the menu settings.





# 2 % O<sub>2</sub> Setting

Adjust the  $O_2$  flow meter to change  $%O_2$  value.



Note: This will NOT affect the delivered patient flow.



Read the measured % O<sub>2</sub> value.

3 When the target flow setting is adjusted:

New **target flow setting** adjustment (item 1) will change the **delivered** % O<sub>2</sub>.

If required, adjust the %