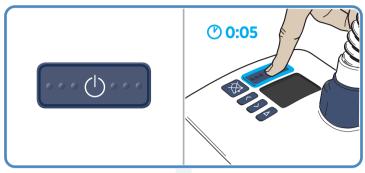

### **B. Start**

Press 5 seconds

ROLLING CIRCLE: Warm up time

2 To activate/deactivate **JUNIOR MODE: Press 5 seconds** 

3 For Target Flow and % O, settings see C

### **Turn off**

**Press 5 seconds** 