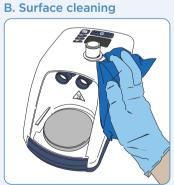

|    | 25      |    |
| Default Mode      |     |         |    |    |            |   |    |    |    |         |    |
| OJR520            | XXL |         | •  | •  |            |   | 10 |    |    | 50      |    |
| OPT942/<br>OPT962 | S   |         | •  | •  |            |   | 10 |    |    | 50      |    |
| OPT944/<br>OPT964 | М   |         | •  | •  |            |   | 10 |    |    |         | 60 |
| OPT946/<br>OPT966 | L   |         | •  | •  |            |   | 10 |    |    |         | 60 |
| ОРТ970            |     |         |    | •  |            |   | 10 |    |    |         | 60 |
| ОРТ980            |     | •       | •  | •  |            |   | 10 |    |    |         | 60 |

### **Turn off**

**Press 5 seconds** 



## **Cleaning and Disinfection**

## A. Clean the outlet elbow







### C. Automatic disinfection cycle