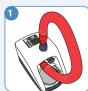

### **B. Start**

Press 5 seconds

ROLLING CIRCLE: Warm up time

2 To activate/deactivate **JUNIOR MODE: Press 5 seconds** 

3 For Target Flow and % O, settings see C