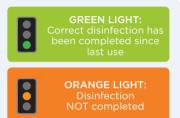

# A. Setup

Humidification chamber preparation



2 Chamber fitting



3 Water bag connection



4 Breathing tube connection















### **B. Start**

Press 5 seconds









ROLLING CIRCLE: Warm up time



2 To activate/deactivate **JUNIOR MODE: Press 5 seconds** 



3 For Target Flow and % O, settings see C







## C. Settings



Access the target flow setting.



Move past the temperature setting menu.



Adjust target flow:



If the setting menu is locked (♠), unlock by pressing 3 sec:



Parameter setting adjustment





Exit the menu settings.





# 2 % O<sub>2</sub> Setting

Adjust the  $O_2$  flow meter to change  $%O_2$  value.



Note: This will NOT affect the delivered patient flow.



Read the measured % O<sub>2</sub> value.

3 When the target flow setting is adjusted:

New **target flow setting** adjustment (item 1) will change the **delivered** % O<sub>2</sub>.

If required, adjust the % O<sub>2</sub> (item 2).

# **Patient Interfaces**

#