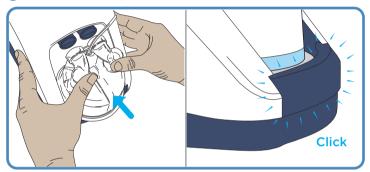

# A. Setup

Humidification chamber preparation

2 Chamber fitting

3 Water bag connection

4 Breathing tube connection