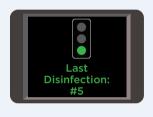

# A. Setup

Humidification chamber preparation



2 Chamber fitting



3 Water bag connection



4 Breathing tube connection















### **B. Start**

Press 5 seconds









ROLLING CIRCLE: Warm up time



2 To activate/deactivate **JUNIOR MODE: Press 5 seconds** 



3 For Target Flow and % O, settings see C







## C. Settings



Access the target flow setting.



Move past the temperature setting menu.



Adjust target flow:



If the setting menu is locked (♠), unlock by pressing 3 sec:



Parameter setting adjustment





Exit the menu settings.





# 2 % O<sub>2</sub> Setting

Adjust the  $O_2$  flow meter to change  $%O_2$  value.



Note: This will NOT affect the delivered patient flow.



Read the measured % O<sub>2</sub> value.

3 When the target flow setting is adjusted:

New **target flow setting** adjustment (item 1) will change the **delivered** % O<sub>2</sub>.

If required, adjust the % O<sub>2</sub> (item 2).

# **Patient Interfaces**