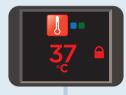

## C. Settings

Access the target flow setting.

Move past the temperature setting menu.

Adjust target flow:

If the setting menu is locked (♠), unlock by pressing 3 sec:

Parameter setting adjustment

Exit the menu settings.