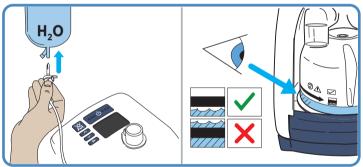

# A. Setup

Humidification chamber preparation



2 Chamber fitting



3 Water bag connection



4 Breathing tube connection















### **B. Start**

Press 5 seconds









ROLLING CIRCLE: Warm up time



2 To activate/deactivate **JUNIOR MODE: Press 5 seconds** 



3 For Target Flow and % O, settings see C







## C. Settings



Access the target flow setting.



Move past the temperature setting menu.



Adjust target flow:



If the setting menu is locked (♠), unlock by pressing 3 sec:



Parameter setting adjustment





Exit the menu settings.





# 2 % O<sub>2</sub> Setting

Adjust the  $O_2$  flow meter to change  $%O_2$  value.



Note: This will NOT affect the delivered patient flow.



Read the measured % O<sub>2</sub> value.

3 When the target flow setting is adjusted:

New **target flow setting** adjustment (item 1) will change the **delivered** % O<sub>2</s