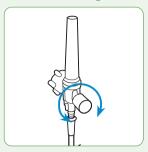

# A. Setup

Humidification chamber preparation



2 Chamber fitting



3 Water bag connection



4 Breathing tube connection















### **B. Start**

Press 5 seconds









ROLLING CIRCLE: Warm up time



2 To activate/deactivate **JUNIOR MODE: Press 5 seconds** 



3 For Target Flow and % O, settings see C







## C. Settings



Access the target flow setting.



Move past the temperature setting menu.



Adjust target flow:



If the setting menu is locked (♠), unlock by pressing 3 sec:



Parameter setting adjustment





Exit the menu settings.





# 2 % O<sub>2</sub> Setting

Adjust the  $O_2$  flow meter to change  $%O_2$  value.



Note: This will NOT affect the delivered patient flow.



Read the measured % O<sub>2</sub> value.

3 When the target flow setting is adjusted:

New **target flow setting** adjustment (item 1) will change the **delivered** % O<sub>2</sub>.

If required, adjust the % O<sub>2</sub> (item 2).

# **Patient Interfaces**

## **Nasal Interface**







**OJR416 OJR418** OJR520

OPT970



OPT980

## **Available Target Settings**

|                   |     | _       |    |    | 9          |   |    |    |    |         |    |
|-------------------|-----|---------|----|----|------------|---|----|----|----|---------|----|
|                   |     | Temp °C |    |    | Flow L/min |   |    |    |    |         |    |
|                   |     | 31      | 34 | 37 | 2          | 5 | 10 | 15 | 20 | 25 - 55