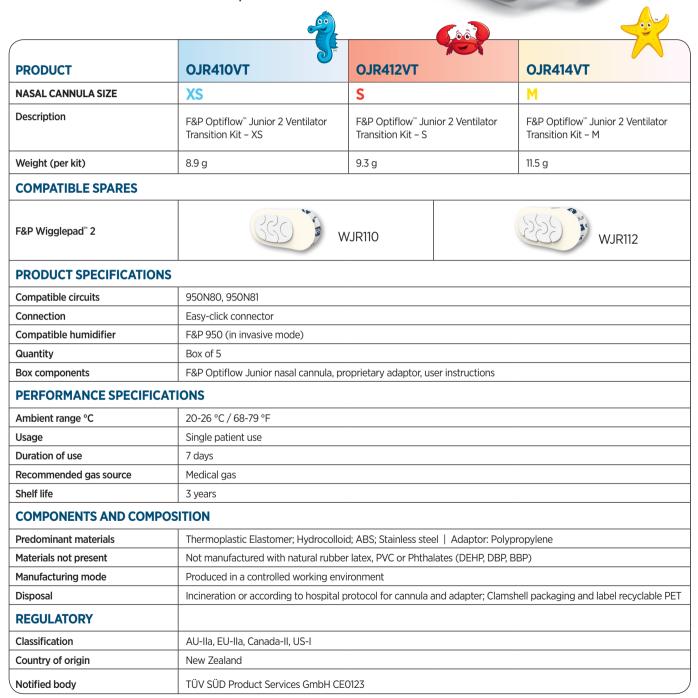

Next generation care

## F&P 950 System

## **Ventilator Transition Kits Specifications**







Next generation care

## Common ventilators

|                                                                            |                                                                                             |          | ( o o o  |          |
|----------------------------------------------------------------------------|---------------------------------------------------------------------------------------------|----------|----------|----------|
| PRODUCT                                                                    |                                                                                             | OJR410VT | OJR412VT | OJR414VT |
| NASAL CANNULA SIZE                                                         |