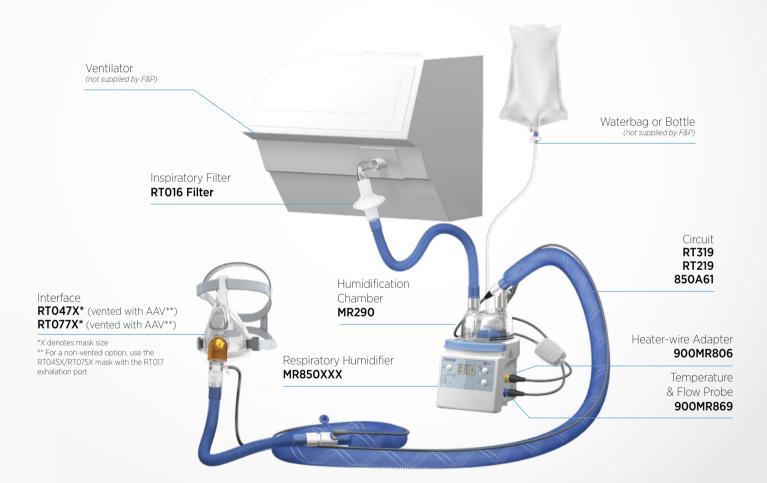

## Configuration for Adult Noninvasive Ventilation - Single Limb

## F&P™ 850 System: Reliable Performance

- One-touch therapy selection combined with dual temperature feedback systems
- Flow-sensor technology for improved safety and humidity delivery
- Built-in algorithms designed to reduce circuit condensate

## F&P NIV Mask with Anti-asphyxiation Valve

- F&P Nivairo™ Full Face Hospital NIV masks are designed to reduce pressure on the bridge of the nose while maintaining a good seal.
- F&P Visairo™ Hospital Under Nose masks feature a high-performance seal that eliminates nasal bridge skin breakdown while enabling an open field of vision.

## **Adult Noninvasive Circuits**

- · Single-limb heated circuit
- · Low resistance to flow
- Accurate pressure delivery
- Designed to work with noninvasive specific ventilators

Some products are unavailable in certain markets