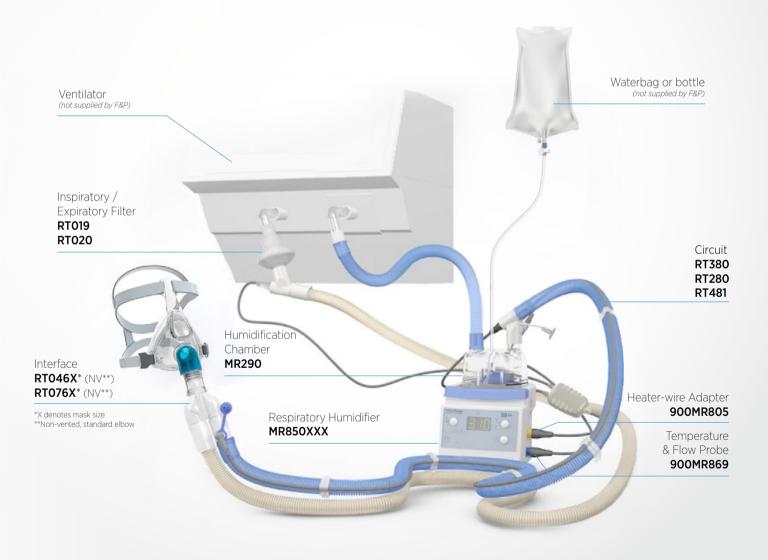

## Configuration for Adult Noninvasive Ventilation - Dual Limb

## F&P™ 850 System: Reliable Performance

- One-touch therapy selection combined with dual temperature feedback systems
- Flow-sensor technology for improved safety and humidity delivery
- Built-in algorithms designed to reduce circuit condensate

## F&P NIV Mask with Standard Elbow

- F&P Nivairo™ Full Face Hospital NIV masks are designed to reduce pressure on the bridge of the nose while maintaining a good seal.
- **F&P Visairo™** Hospital Under Nose masks feature a high-performance seal that eliminates nasal bridge skin breakdown while enabling an open field of vision.

## Evaqua™ 2 Circuits: Minimize Condensate

- Insulating Microcell™ technology in the inspiratory limb and permeable Evaqua technology in the expiratory limb reduce condensate
- Saves clinician time and reduces ventilation and expiratory filter issues caused by mobile-circuit condensate
- · 14-day duration of use