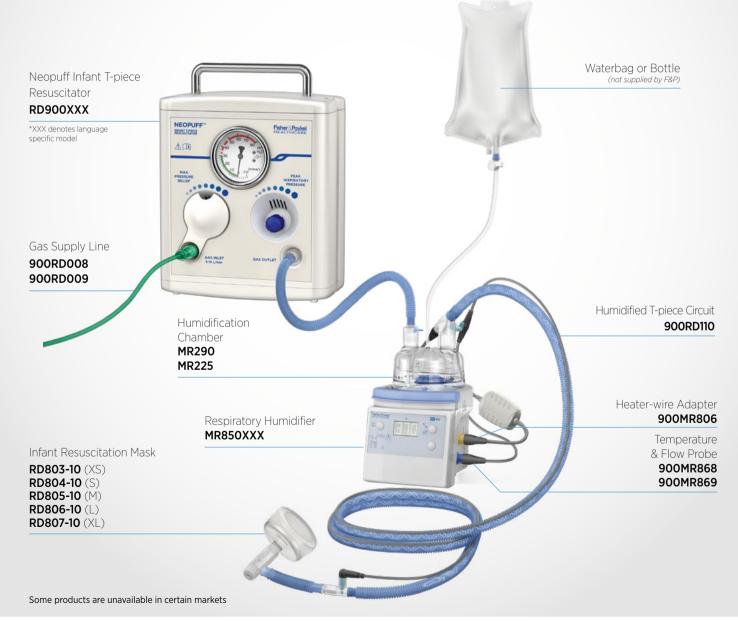

## Configuration for T-piece Resuscitation

## F&P™ 850 System: Reliable Performance

- One-touch therapy selection combined with dual temperature feedback systems
- Flow-sensor technology for improved safety and humidity delivery
- Built-in algorithms designed to reduce circuit condensate

## F&P Neopuff™ T-piece Resuscitator

- · An accurate, easy-to-read manometer
- Peak inspiratory pressure (PIP) control and maximum pressure relief value
- Can deliver oxygen levels from 21 to 100 percent from flow meters or a gas blender

## **Humidified T-piece Circuit**

- Adjustable positive end expiratory pressure (PEEP) valve
- Heated circuit designed to deliver warm, humidified gas to an infant during resuscitation
- Connects to a resuscitation mask or endotracheal tube
- Designed for use with the MR850
   Humidifier combined with the MR290
   or MR225 chamber