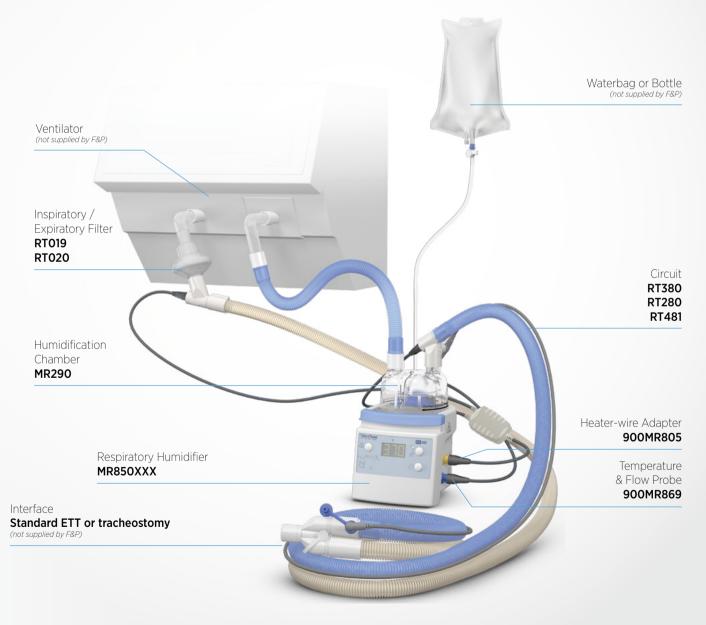

## Configuration for Adult Invasive Ventilation

## F&P™ 850 System: Adaptable Humidification

 Designed for use with adult, pediatric and neonatal patients to humidify invasive ventilation, Optiflow™ high flow therapy and noninvasive ventilation